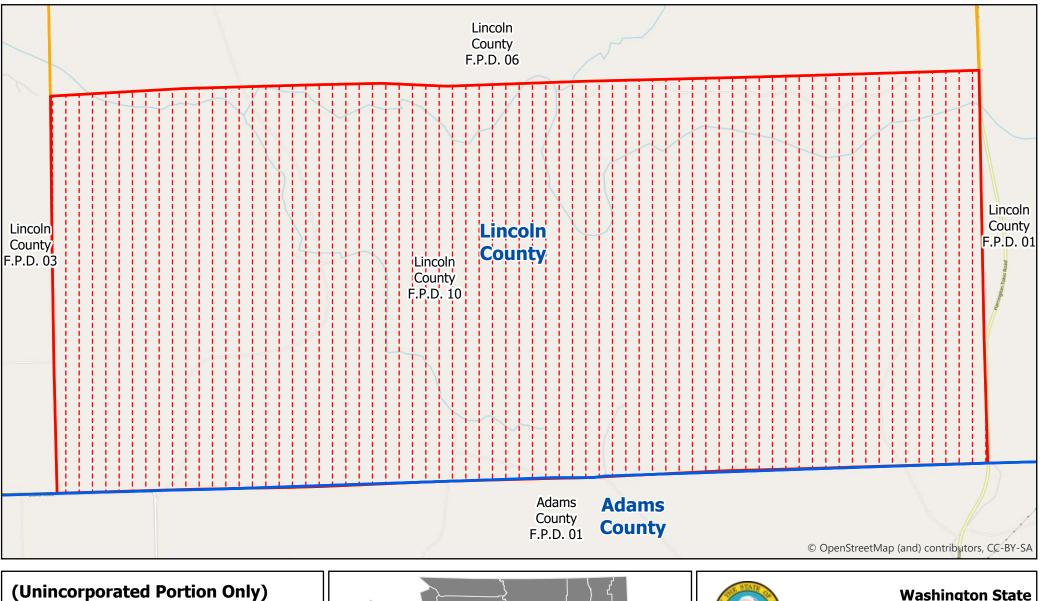

#### (Unincorporated Portion Only)

#### Washington State Office of Financial Management Forecasting & Research Division

Disclaimer: By using these data, the user agrees that neither the Office of Financial Management nor the Washington Surveying and Rating Bureau shall be liable for any activity involving these data with regard to lost profits or savings or any other consequential damages; or the fitness for use of the data for a particular purpose; or the installation of the data, its use, or the results obtained.

Data source: Fire Protection Districts and City Limits [Shapefile], Washington Surveying and Rating Bureau, October 1, 2018.

Map prepared by Rob Kemp on October 10, 2018.