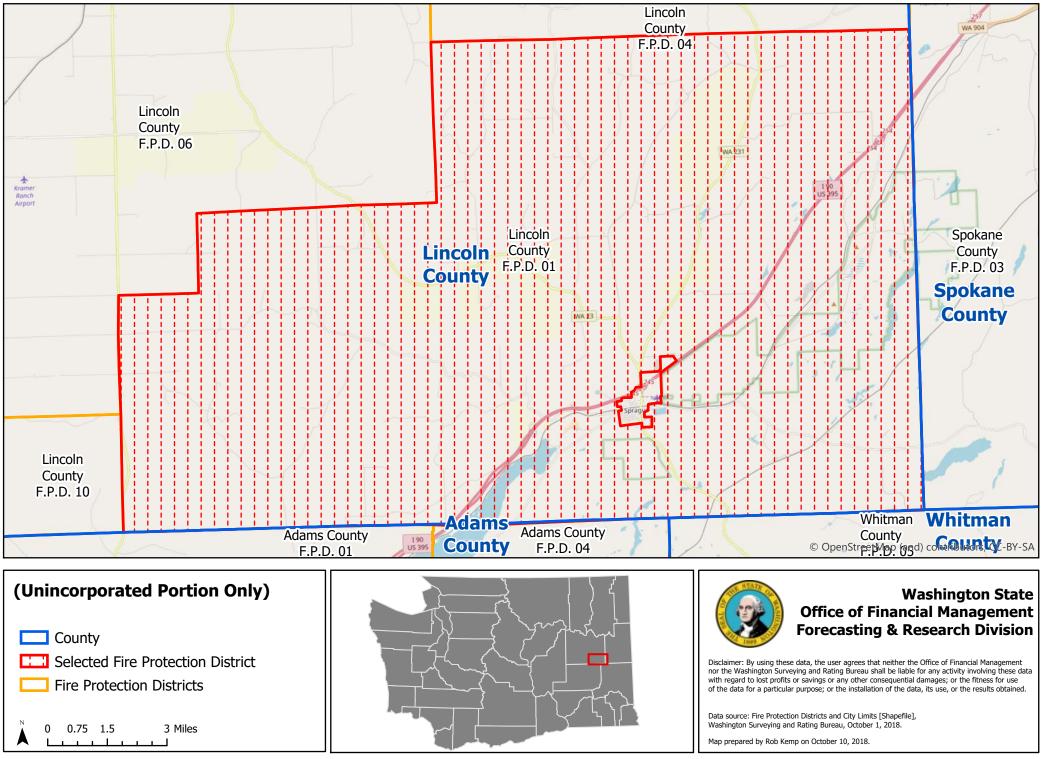

#### (Unincorporated Portion Only)

#### Washington State Office of Financial Management Forecasting & Research Division

Disclaimer: By using these data, the user agrees that neither the Office of Financial Management nor the Washington Surveying and Rating Bureau shall be liable for any activity involving these data with regard to lost profits or savings or any other consequential damages; or the fitness for use of the data for a particular purpose; or the installation of the data, its use, or the results obtained.

Data source: Fire Protection Districts and City Limits [Shapefile], Washington Surveying and Rating Bureau, October 1, 2018.

Map prepared by Rob Kemp on October 10, 2018.

Disclaimer: By using these data, the user agrees that neither the Office of Financial Management nor the Washington Surveying and Rating Bureau shall be liable for any activity involving these data with regard to lost profits or savings or any other consequential damages; or the fitness for use of the data for a particular purpose; or the installation of the data, its use, or the results obtained.