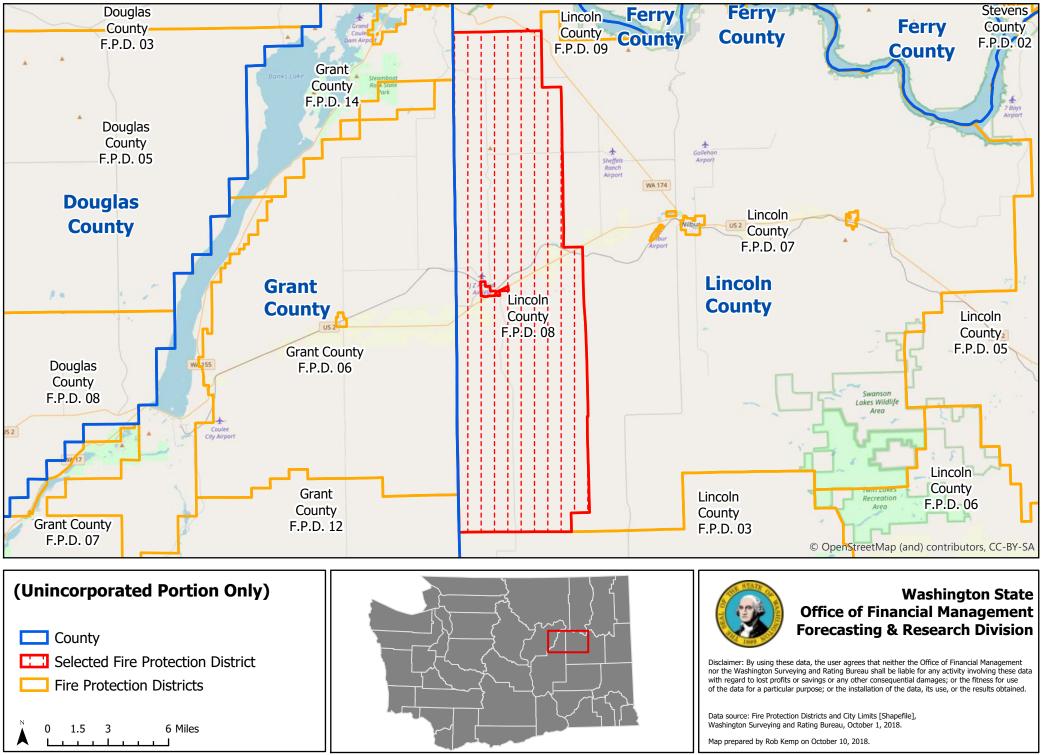

#### (Unincorporated Portion Only)

#### Washington State Office of Financial Management Forecasting & Research Division

Disclaimer: By using these data, the user agrees that neither the Office of Financial Management nor the Washington Surveying and Rating Bureau shall be liable for any activity involving these data with regard to lost profits or savings or any other consequential damages; or the fitness for use of the data for a particular purpose; or the installation of the data, its use, or the results obtained.

Data source: Fire Protection Districts and City Limits [Shapefile], Washington Surveying and Rating Bureau, October 1, 2018.

Map prepared by Rob Kemp on October 10, 2018.

Disclaimer: By using these data, the user agrees that neither the Office of Financial Management nor the Washington Surveying and Rating Bureau shall be liable for any activity involving these data with regard to lost profits or savings or any other consequential damages; or the fitness for use of the data for a particular purpose; or the installation of the data, its use, or the results obtained.