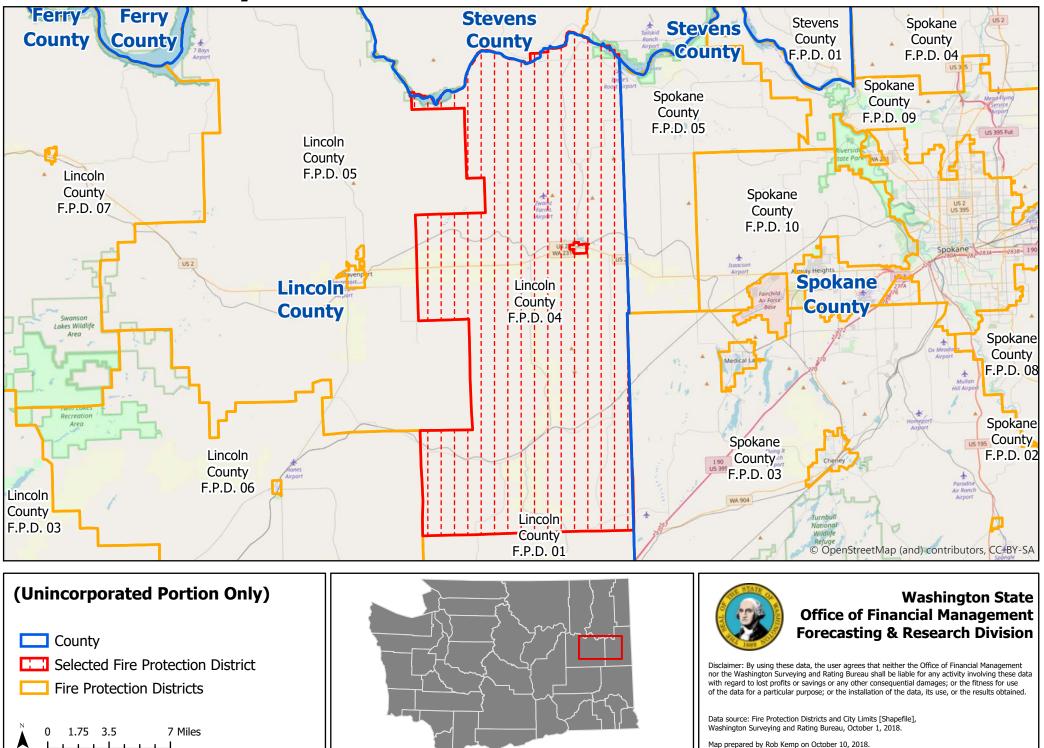

#### (Unincorporated Portion Only)

#### Washington State Office of Financial Management Forecasting & Research Division

Disclaimer: By using these data, the user agrees that neither the Office of Financial Management nor the Washington Surveying and Rating Bureau shall be liable for any activity involving these data with regard to lost profits or savings or any other consequential damages; or the fitness for use of the data for a particular purpose; or the installation of the data, its use, or the results obtained.

Data source: Fire Protection Districts and City Limits [Shapefile], Washington Surveying and Rating Bureau, October 1, 2018.

Map prepared by Rob Kemp on October 10, 2018.