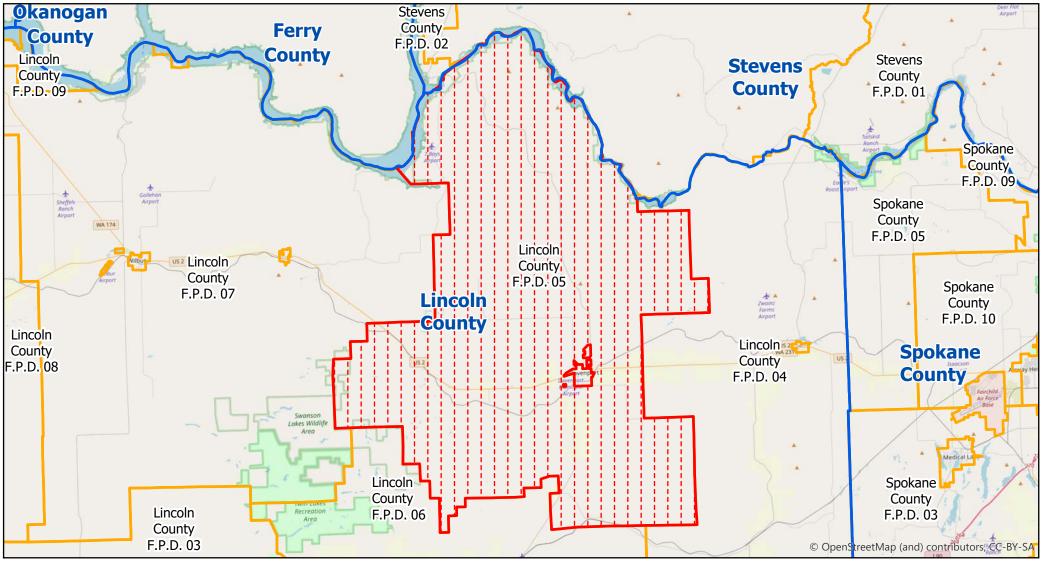

#### (Unincorporated Portion Only)

#### Washington State Office of Financial Management Forecasting & Research Division

Disclaimer: By using these data, the user agrees that neither the Office of Financial Management nor the Washington Surveying and Rating Bureau shall be liable for any activity involving these data with regard to lost profits or savings or any other consequential damages; or the fitness for use of the data for a particular purpose; or the installation of the data, its use, or the results obtained.

Data source: Fire Protection Districts and City Limits [Shapefile], Washington Surveying and Rating Bureau, October 1, 2018.

Map prepared by Rob Kemp on October 10, 2018.