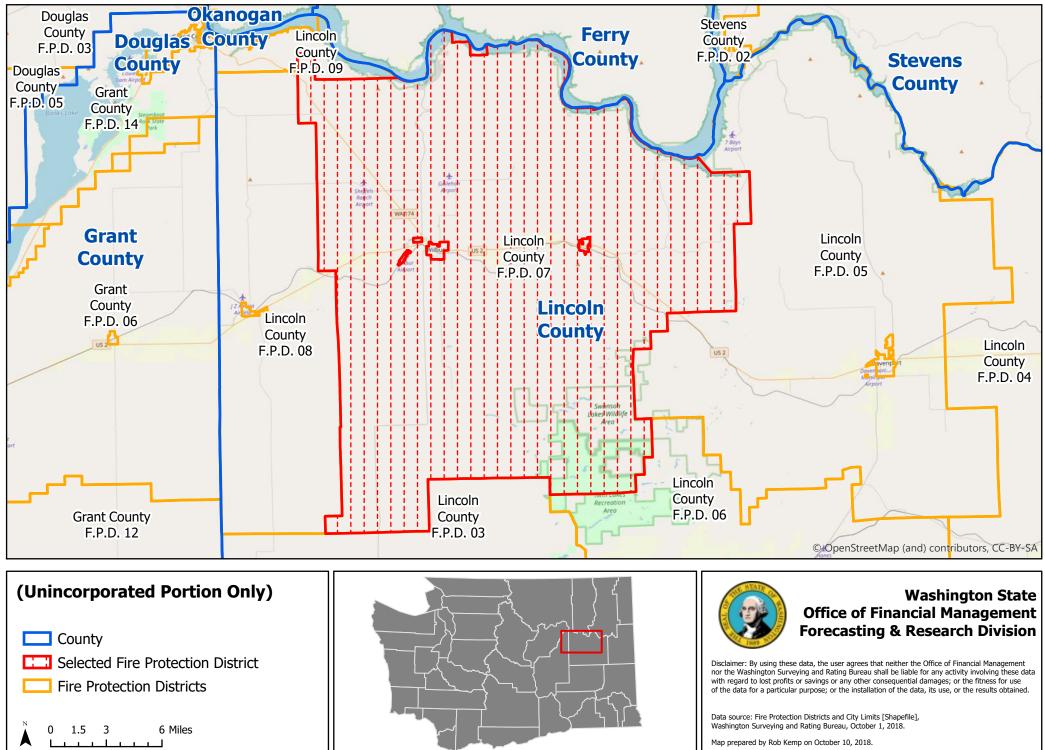

#### (Unincorporated Portion Only)

#### Washington State Office of Financial Management Forecasting & Research Division

Disclaimer: By using these data, the user agrees that neither the Office of Financial Management nor the Washington Surveying and Rating Bureau shall be liable for any activity involving these data with regard to lost profits or savings or any other consequential damages; or the fitness for use of the data for a particular purpose; or the installation of the data, its use, or the results obtained.

Data source: Fire Protection Districts and City Limits [Shapefile], Washington Surveying and Rating Bureau, October 1, 2018.

Map prepared by Rob Kemp on October 10, 2018.