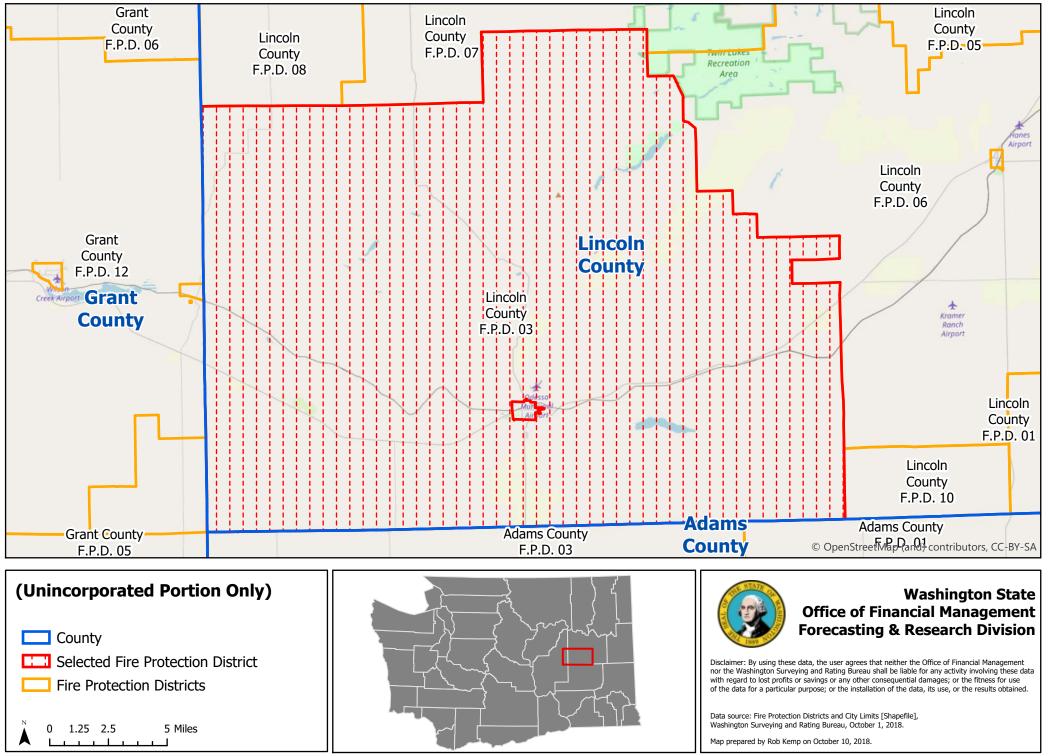

#### (Unincorporated Portion Only)

#### Washington State Office of Financial Management Forecasting & Research Division

Disclaimer: By using these data, the user agrees that neither the Office of Financial Management nor the Washington Surveying and Rating Bureau shall be liable for any activity involving these data with regard to lost profits or savings or any other consequential damages; or the fitness for use of the data for a particular purpose; or the installation of the data, its use, or the results obtained.

Data source: Fire Protection Districts and City Limits [Shapefile], Washington Surveying and Rating Bureau, October 1, 2018.

Map prepared by Rob Kemp on October 10, 2018.