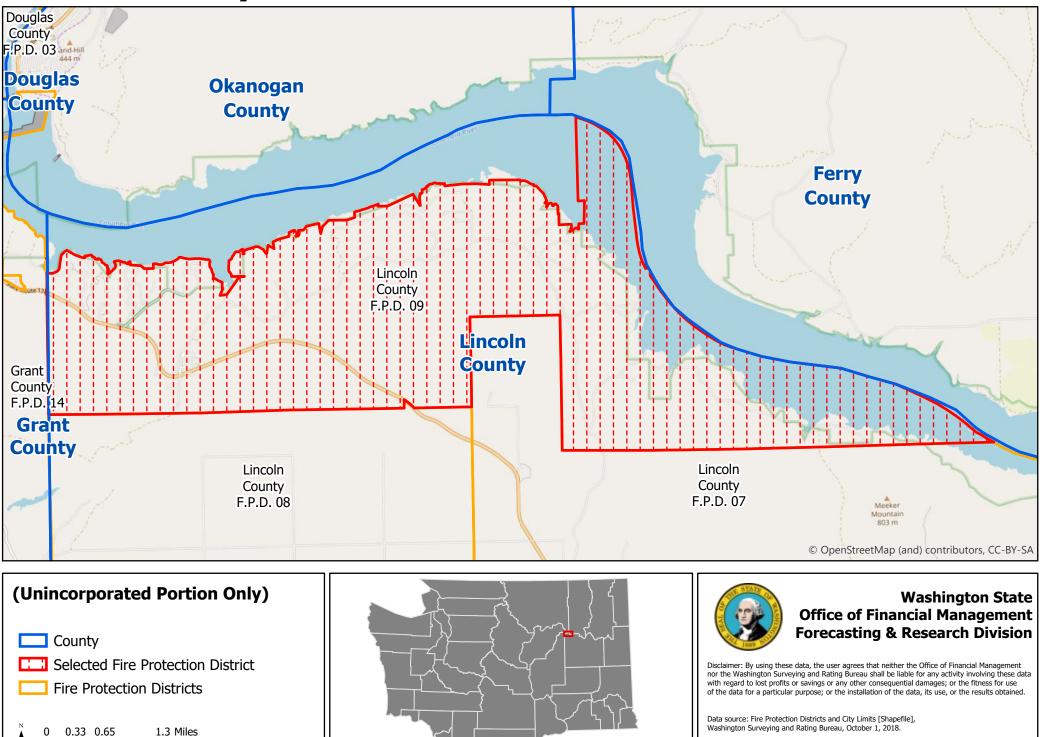

#### (Unincorporated Portion Only)

#### Washington State Office of Financial Management Forecasting & Research Division

Disclaimer: By using these data, the user agrees that neither the Office of Financial Management nor the Washington Surveying and Rating Bureau shall be liable for any activity involving these data with regard to lost profits or savings or any other consequential damages; or the fitness for use of the data for a particular purpose; or the installation of the data, its use, or the results obtained.

Data source: Fire Protection Districts and City Limits [Shapefile], Washington Surveying and Rating Bureau, October 1, 2018.

Map prepared by Rob Kemp on October 10, 2018.