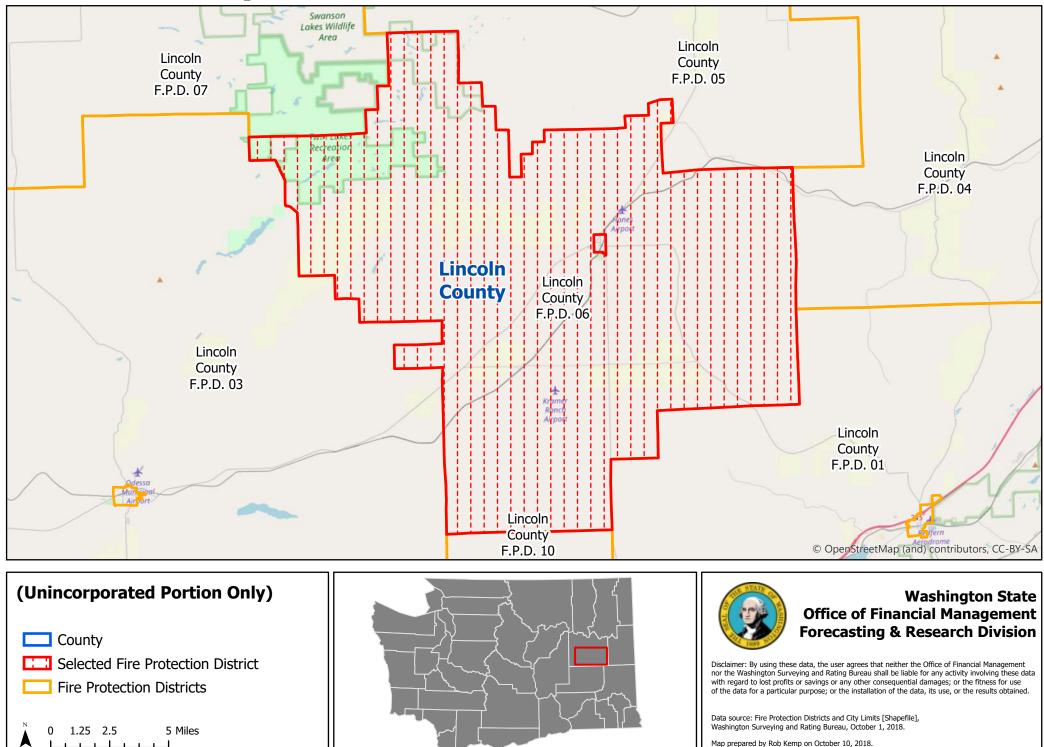

#### (Unincorporated Portion Only)

#### Washington State Office of Financial Management Forecasting & Research Division

Disclaimer: By using these data, the user agrees that neither the Office of Financial Management nor the Washington Surveying and Rating Bureau shall be liable for any activity involving these data with regard to lost profits or savings or any other consequential damages; or the fitness for use of the data for a particular purpose; or the installation of the data, its use, or the results obtained.

Data source: Fire Protection Districts and City Limits [Shapefile], Washington Surveying and Rating Bureau, October 1, 2018.

Map prepared by Rob Kemp on October 10, 2018.

Disclaimer: By using these data, the user agrees that neither the Office of Financial Management nor the Washington Surveying and Rating Bureau shall be liable for any activity involving these data with regard to lost profits or savings or any other consequential damages; or the fitness for use of the data for a particular purpose; or the installation of the data, its use, or the results obtained.