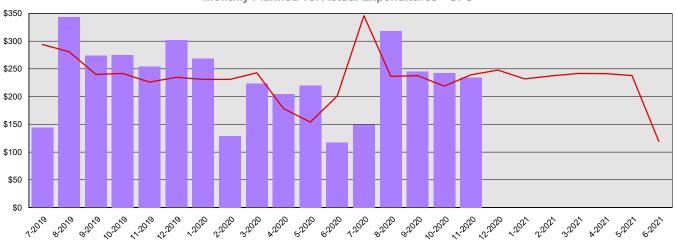

### Eastern Washington State Historical Society Summary Financial Report for 2019-21 Biennium to Date

**Dollars in Thousands** 

All Funds Variance to Date \$529 Underexpenditure 7.7% Underexpenditure





#### Monthly Planned vs. Actual Expenditures - All Funds



#### Planned vs. Actual Cumulative Expenditures - All Funds



Actuals (Vertical Bars)

# Eastern Washington State Historical Society Summary Financial Report for 2019-21 Biennium to Date

Dollars in Thousands

### **Program/Fund Expenditure Detail**

| Expenditures by Program                | _     | Estimate <sup>1</sup> | Actual  | Variance | % Var. |
|----------------------------------------|-------|-----------------------|---------|----------|--------|
| Historical Records and Museum Services |       | \$6,902               | \$6,373 | \$529    | 7.7%   |
|                                        | Total | \$6,902               | \$6,373 | \$529    | 7.7%   |
| Expenditure by Fund Group              |       | Estimate <sup>1