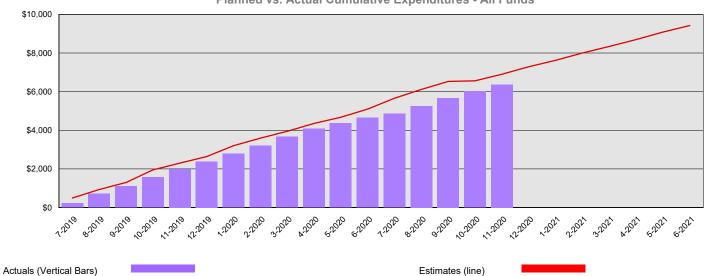

#### Planned vs. Actual Cumulative Expenditures - All Funds

Actuals (Vertical Bars)

### Eastern Washington State Historical Society Summary Financial Report for 2019-21 Biennium to Date

**Dollars in Thousands** 

All Funds Variance to Date \$529 Underexpenditure 7.7% Underexpenditure