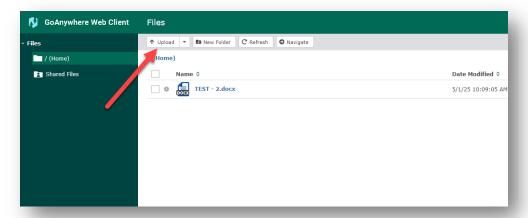

For troubleshooting or access issues, please contact <u>budget.operations@ofm.wa.gov</u>. Do not attempt a password reset if you are unable to login.

On the Home page, select the Upload icon. Follow the prompts to navigate and select the file to be uploaded.