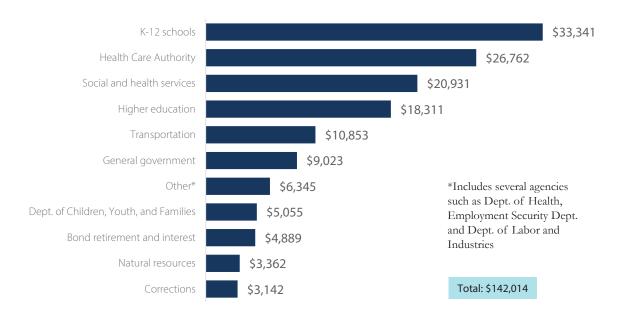

#### **Governor's Proposed 2023-25 Biennial Budget**

# 2023-25 Omnibus operating budget funds subject to outlook

Dollars in millions



#### Operating/Transportation: 2023-25 total budgeted

Dollars in millions



# Governor's Proposed 2023-25 Budget Balance Sheet

General Fund-State, Education Legacy Trust Account, Opportunity Pathways Account, Workforce Education Investment Account, Fair Start for Kids Account\*, Budget Stabilization Account, and Washington Rescue Plan Transition Account

| Dollars in millions                                                                         | 2021-23  | 2023-25  |
|---------------------------------------------------------------------------------------------|----------|----------|
| Resources                                                                                   | 2021 23  | 2023 23  |
| Beginning Fund Balance                                                                      | \$4,161  | \$3,868  |
| November 2022 Revenue Forecast