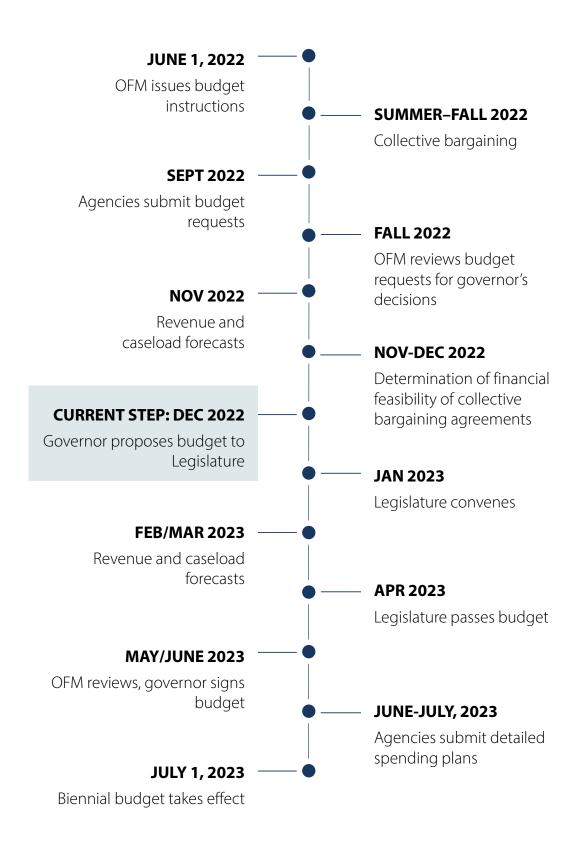

## **Washington State Biennial Budget Timeline**

For a complete guide to the state budget process, see: ofm.wa.gov/budgetprocess