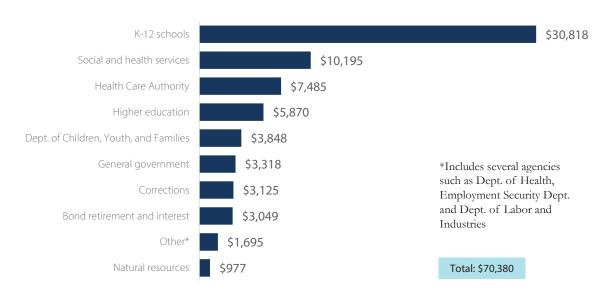

# 2023-25 Omnibus operating budget funds subject to outlook

Dollars in millions