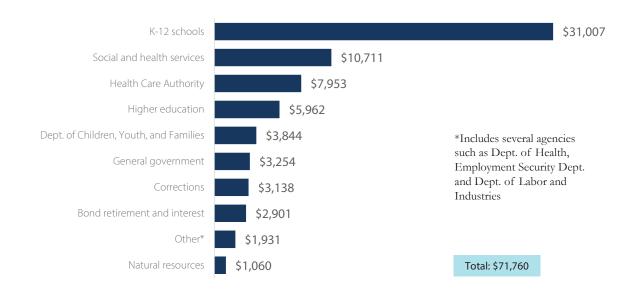

## **Governor's Proposed 2024 Supplemental Budget**

# 2024 Supplemental omnibus operating budget funds subject to outlook

Dollars in millions



#### Operating/Transportation: 2024 total budgeted

Dollars in millions



## **Governor's Proposed 2024 Budget Balance Sheet**

General Fund-State, Education Legacy Trust Account, Opportunity Pathways Account, Workforce Education Investment Account, Fair Start for Kids Account\*, Budget Stabilization Account, and Washington Rescue Plan Transition Account

| Dollars in millions                                                                         | 2023-25  |
|---------------------------------------------------------------------------------------------|----------|
| Resources                                                                                   |          |
| Beginning Fund Balance                                                                      | \$5,287  |
| November