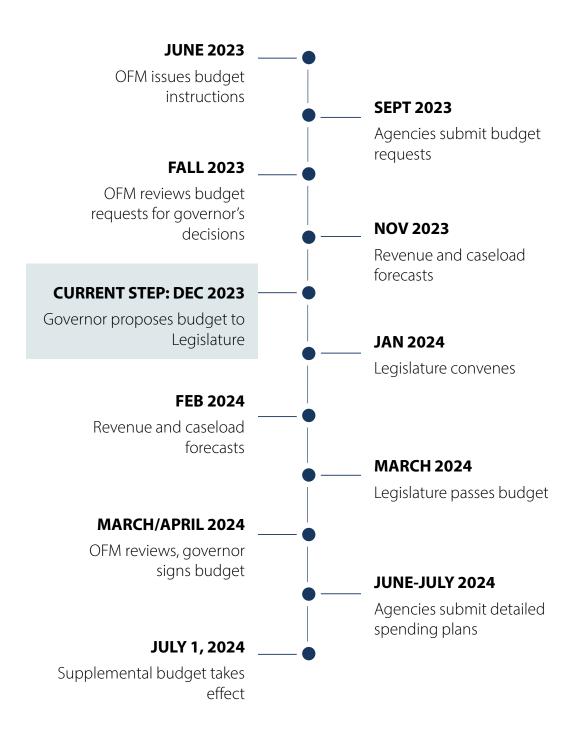

## Washington state supplemental budget timeline

For a complete guide to the state budget process, see: ofm.wa.gov/budgetprocess