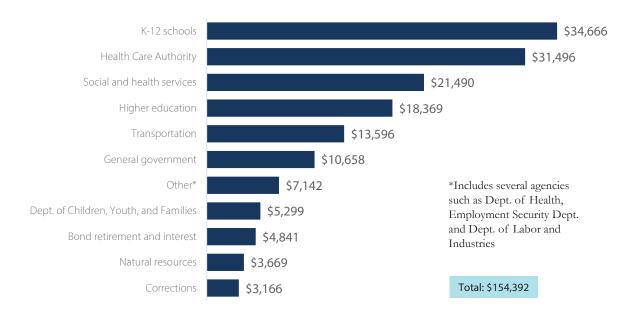

# 2024 Supplemental omnibus operating budget funds subject to outlook

Dollars in millions