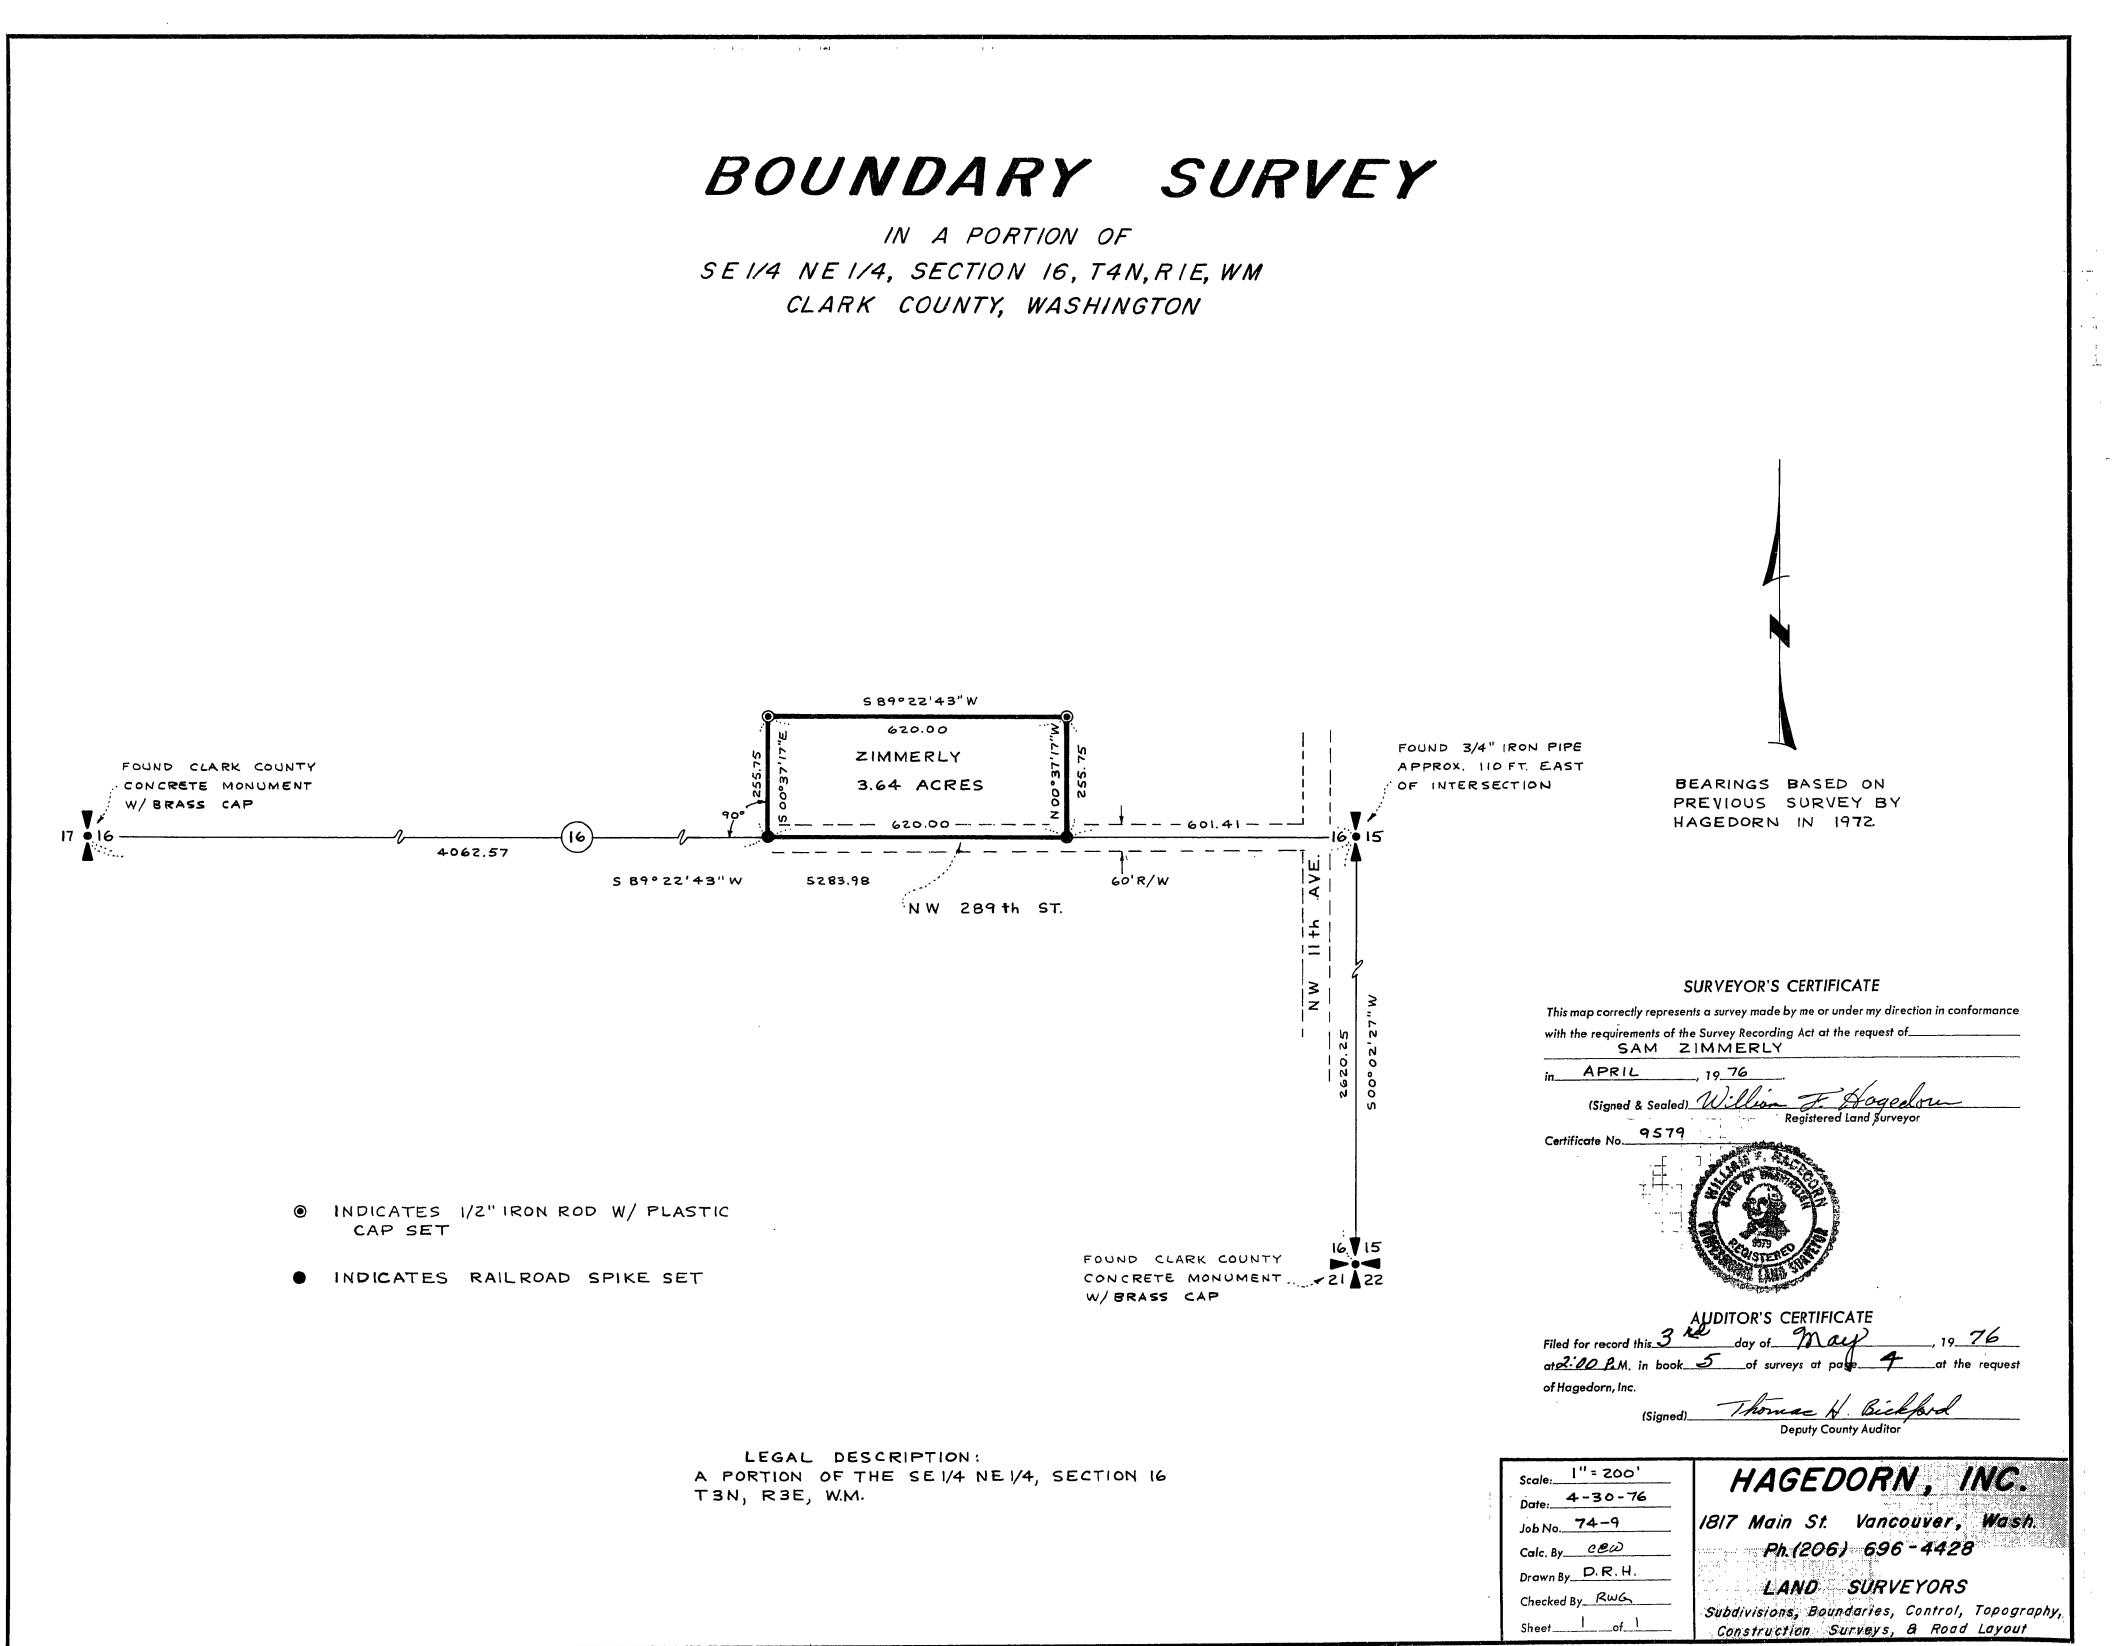

## **EXHIBIT "A"**

Assessor no. 212783000 Address: 6110 N. 20th Street Ridgefield, WA. 98642

A parcel of land located in a portion of Southeast quarter of the Northeast quarter of Section 16, Township 4 North, Range 1 East, Willamette Meridian, Clark County, Washington, described as follows:

Beginning at the East quarter corner of said Section 16;

Thence South 89°22'43" West, along the South line of said Northeast quarter of Section 16, for a distance of 601.41 feet to the **TRUE POINT OF BEGINNING**;

Thence continuing South 89°22'43" West, along said South line, for a distance of 620.00 feet;

Thence North 00°37'17" West, for a distance of 255.75;

Thence North 89°22'43" East, parallel with said South line, for a distance of 620.00 feet;

Thence South 00°37'17" East, for a distance of 255.75 to the **TRUE POINT OF BEGINNING**.

Except that portion lying within N. 20th Street, formerly known as NW 289th

Together with and subject to easements, reservations, covenants, and restrictions apparent or of record.