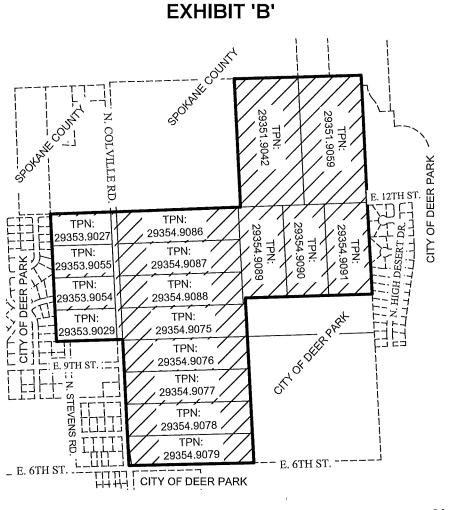

TPN = TAX PARCEL NUMBER

CURRENT ZONING DESIGNATION RURAL TRANSITIONAL

PROPOSED CITY ZONING DESIGNATION SINGLE FAMILY RESIDENTIAL - 2B

COMPREHENSIVE PLAN SINGLE FAMILY RESIDENTIAL

ANNEXED AREA SIZE (GROSS) 169.61 ACRES