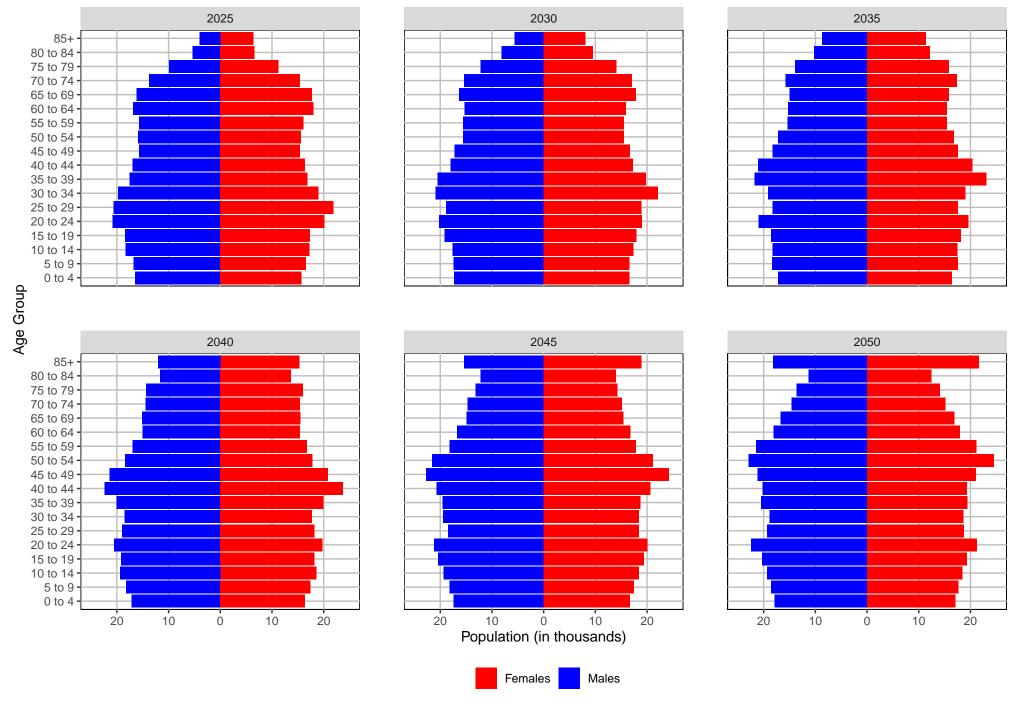

022 GMA Projections Medium Series Age Distributions



#### Lewis County, 2022 GMA Projections Medium Series Age Distributions



#### Lincoln County, 2022 GMA Projections Medium Series Age Distributions



# Mason County, 2022 GMA Projections Medium Series Age Distributions



# Okanogan County, 2022 GMA Projections



# Pacific County, 2022 GMA Projections Medium Series Age Distributions



#### Pend Oreille County, 2022 GMA Projections



# Pierce County, 2022 GMA Projections Medium Series Age Distributions



# San Juan County, 2022 GMA Projections



# Skagit County, 2022 GMA Projections Medium Series Age Distributions



#### Skamania County, 2022 GMA Projections



#### Snohomish County, 2022 GMA Projections



# Spokane County, 2022 GMA Projections Medium Series Age Distributions



# Stevens County, 2022 GMA Projections Medium Series Age Distributions



# Thurston County, 2022 GMA Projections Medium Series Age Distributions



#### Wahkiakum County, 2022 GMA Projections



#### Walla Walla County, 2022 GMA Projections



# Whatcom County, 2022 GMA Projections Medium Series Age Distributions



# Whitman County, 2022 GMA Projections Medium Series Age Distributions



# Yakima County, 2022 GMA Projections Medium Series Age Distributions



#### State Total, 2022 GMA Projections Medium Series Age Distributions