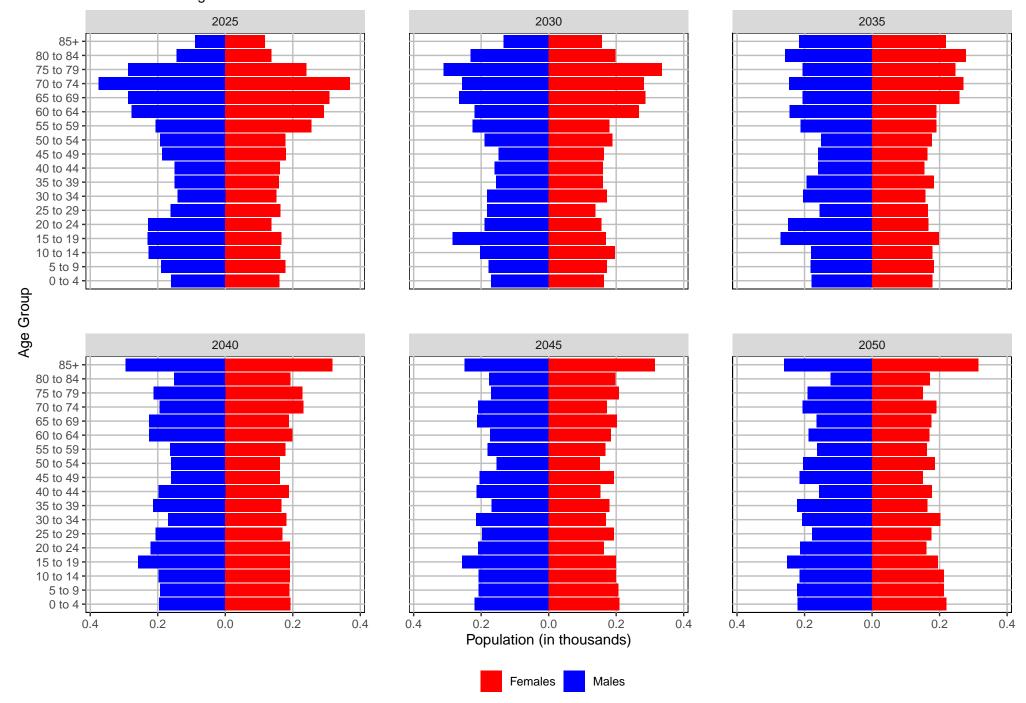

#### Adams County, 2022 GMA Projections Medium Series Age Distributions



#### Asotin County, 2022 GMA Projections Medium Series Age Distributions



# Benton County, 2022 GMA Projections Medium Series Age Distributions



# Chelan County, 2022 GMA Projections Medium Series Age Distributions



# Clallam County, 2022 GMA Projections Medium Series Age Distributions



# Clark County, 2022 GMA Projections Medium Series Age Distributions



#### Columbia County, 2022 GMA Projections



# Cowlitz County, 2022 GMA Projections Medium Series Age Distributions



# Douglas County, 2022 GMA Projections Medium Series Age Distributions



Ferry County, 2022 GMA Projections Medium Series Age Distributions



# Franklin County, 2022 GMA Projections Medium Series Age Distributions



# Garfield County, 2022 GMA Projections



# Grant County, 2022 GMA Projections Medium Series Age Distributions



#### Grays Harbor County, 2022 GMA Projections



#### Island County, 2022 GMA Projections Medium Series Age Distributions



# Jefferson County, 2022 GMA Projections Medium Series Age Distributions



#### King County, 2022 GMA Projections Medium Series Age Distributions



# Kitsap County, 2022 GMA Projections Medium Series Age Distributions



#### Kittitas County, 2022 GMA Projections Medium Series Age Distributions



#### Klickitat County, 2022 GMA Projections Medium Series Age Distributions



#### Lewis County, 2022 GMA Projections Medium Series Age Distributions



#### Lincoln County, 2022 G