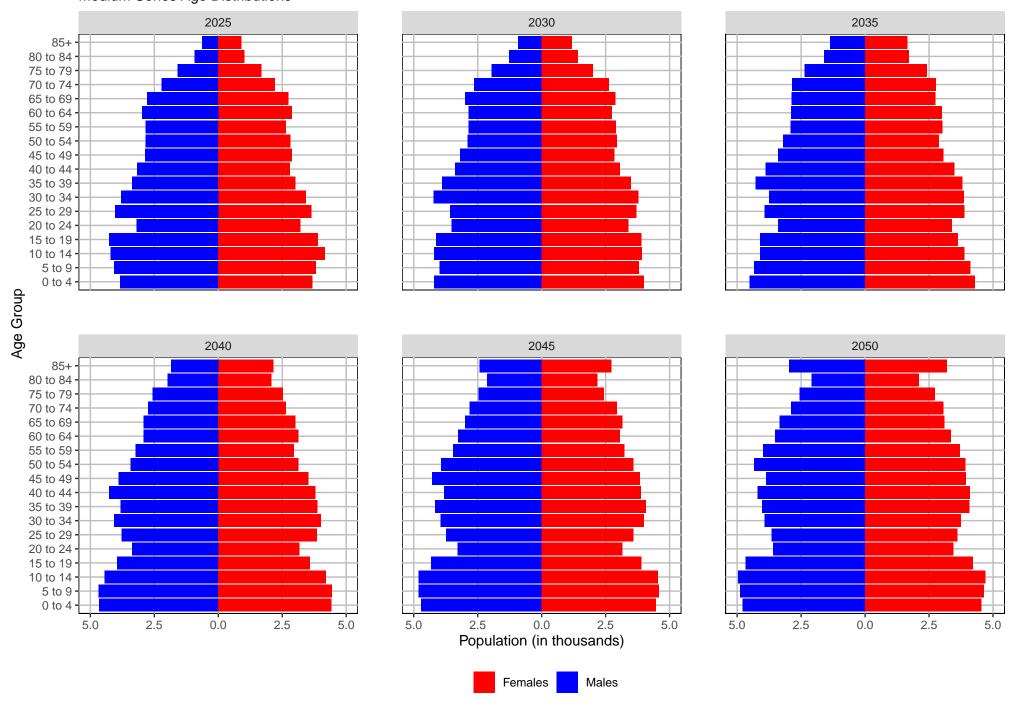

2022 GMA Projections Medium Series Age Distributions



# Benton County, 2022 GMA Projections Medium Series Age Distributions



# Chelan County, 2022 GMA Projections Medium Series Age Distributions



# Clallam County, 2022 GMA Projections Medium Series Age Distributions



# Clark County, 2022 GMA Projections Medium Series Age Distributions



#### Columbia County, 2022 GMA Projections



# Cowlitz County, 2022 GMA Projections Medium Series Age Distributions



# Douglas County, 2022 GMA Projections Medium Series Age Distributions



Ferry County, 2022 GMA Projections Medium Series Age Distributions



# Franklin County, 2022 GMA Projections Medium Series Age Distributions



# Garfield County, 2022 GMA Projections



# Grant County, 2022 GMA Projections Medium Series Age Distributions



#### Grays Harbor County, 2022 GMA Projections



#### Island County, 2022 GMA Projections Medium Series Age Distributions



# Jefferson County, 2022 GMA Projections Medium Series Age Distributions



#### King County, 2022 GMA Projections Medium Series Age Distributions



# Kitsap County, 2022 GMA Projections Medium Series Age Distributions



#### Kittitas County, 2022 GMA Projections Medium Series Age Distributions



#### Klickitat County, 2022 GMA Projections Medium Series Age Distributions



#### Lewis County, 2022 GMA Projections Medium Series Age Distributions



#### Lincoln County, 2022 GMA Projections Medium Series Age Distributions



# Mason County, 2022 GMA Projections Medium Series Age Distributions



# Okanogan County, 2022 GMA Projections



# Pacific County, 2022 GM