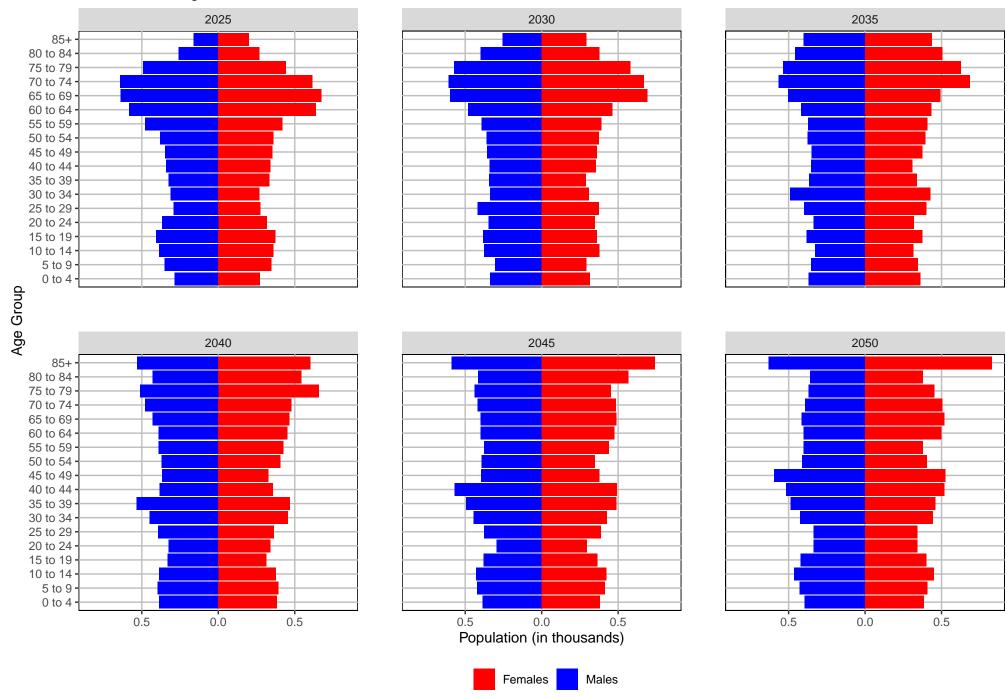

um Series Age Distributions



# Jefferson County, 2022 GMA Projections Medium Series Age Distributions



#### King County, 2022 GMA Projections Medium Series Age Distributions



# Kitsap County, 2022 GMA Projections Medium Series Age Distributions



#### Kittitas County, 2022 GMA Projections Medium Series Age Distributions



#### Klickitat County, 2022 GMA Projections Medium Series Age Distributions



#### Lewis County, 2022 GMA Projections Medium Series Age Distributions



#### Lincoln County, 2022 GMA Projections Medium Series Age Distributions



# Mason County, 2022 GMA Projections Medium Series Age Distributions



# Okanogan County, 2022 GMA Projections



# Pacific County, 2022 GMA Projections Medium Series Age Distributions



#### Pend Oreille County, 2022 GMA Projections



# Pierce County, 2022 GMA Projections Medium Series Age Distributions



# San Juan County, 2022 GMA Projections



# Skagit County, 2022 GMA Projections Medium Series Age Distributions



#### Skamania County, 2022 GMA Projections



#### Snohomish County, 2022 GMA Projections



# Spokane County, 2022 GMA Projections Medium Series Age Distributions



# Stevens County, 2022 GMA Projections Medium Series Age Distributions



# Thurston County, 2022 GMA Projections Medium Series Age Distributions



#### Wahkiakum County, 2022 GMA Projections



#### Walla Walla County, 2022 GMA Projections



# Whatcom County, 2022 GMA Projections Medium Series Age Distributions



# Whitman County, 2022 GMA Projections Medium Series Age Distributions



# Yakima County, 2022 GMA Projections Medium Seri