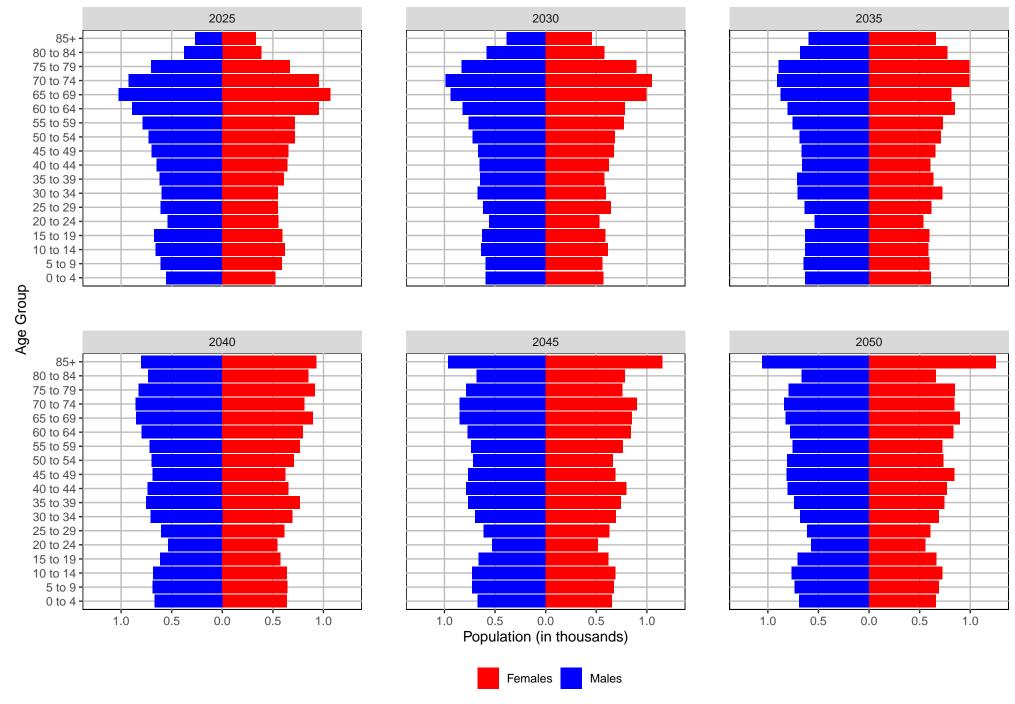

Medium Series Age Distributions



Ferry County, 2022 GMA Projections Medium Series Age Distributions



# Franklin County, 2022 GMA Projections Medium Series Age Distributions



# Garfield County, 2022 GMA Projections



# Grant County, 2022 GMA Projections Medium Series Age Distributions



#### Grays Harbor County, 2022 GMA Projections



#### Island County, 2022 GMA Projections Medium Series Age Distributions



# Jefferson County, 2022 GMA Projections Medium Series Age Distributions



#### King County, 2022 GMA Projections Medium Series Age Distributions



# Kitsap County, 2022 GMA Projections Medium Series Age Distributions



#### Kittitas County, 2022 GMA Projections Medium Series Age Distributions



#### Klickitat County, 2022 GMA Projections Medium Series Age Distributions



#### Lewis County, 2022 GMA Projections Medium Series Age Distributions



#### Lincoln County, 2022 GMA Projections Medium Series Age Distributions



# Mason County, 2022 GMA Projections Medium Series Age Distributions



# Okanogan County, 2022 GMA Projections



# Pacific County, 2022 GMA Projections Medium Series Age Distributions



#### Pend Oreille County, 2022 GMA Projections



# Pierce County, 2022 GMA Projections Medium Series Age Distributions



# San Juan County, 2022 GMA Projections



# Skagit County, 2022 GMA Projections Medium Series Age Distributions



#### Skamania County, 2022 GMA Projections



#### Snohomish County, 2022 GMA Projections



# Spokane County, 2022 GMA Projections Medium Series Age Distributions



# Stevens County, 2022 GMA Projections Medium Serie