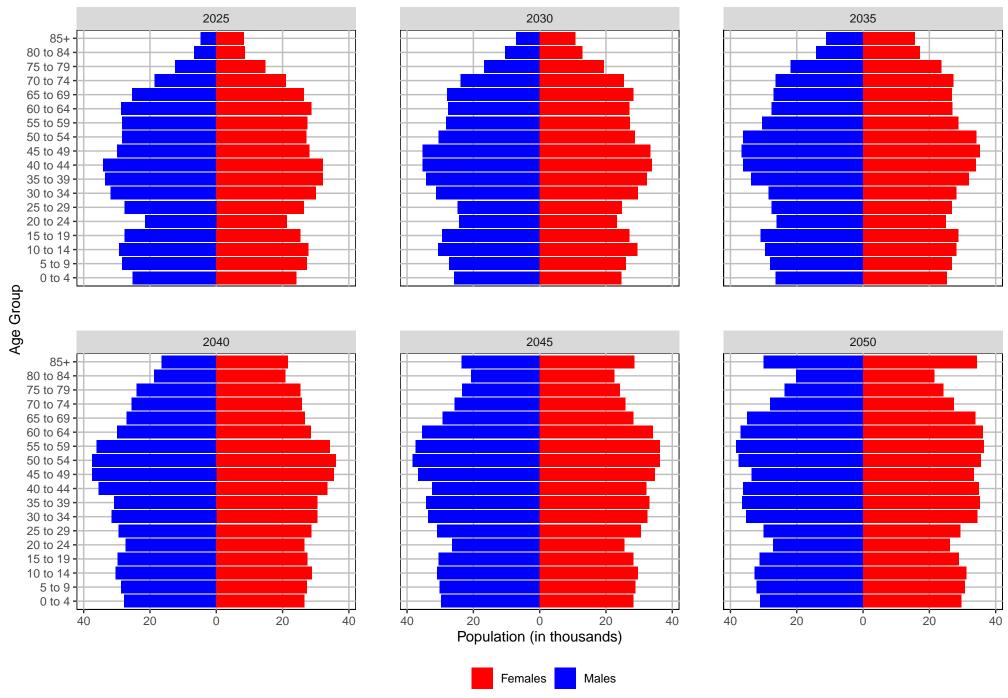

MA Projections Medium Series Age Distributions



#### Klickitat County, 2022 GMA Projections Medium Series Age Distributions



#### Lewis County, 2022 GMA Projections Medium Series Age Distributions



#### Lincoln County, 2022 GMA Projections Medium Series Age Distributions



# Mason County, 2022 GMA Projections Medium Series Age Distributions



# Okanogan County, 2022 GMA Projections



# Pacific County, 2022 GMA Projections Medium Series Age Distributions



#### Pend Oreille County, 2022 GMA Projections



# Pierce County, 2022 GMA Projections Medium Series Age Distributions



# San Juan County, 2022 GMA Projections



# Skagit County, 2022 GMA Projections Medium Series Age Distributions



#### Skamania County, 2022 GMA Projections



#### Snohomish County, 2022 GMA Projections



# Spokane County, 2022 GMA Projections Medium Series Age Distributions



# Stevens County, 2022 GMA Projections Medium Series Age Distributions



# Thurston County, 2022 GMA Projections Medium Series Age Distributions



#### Wahkiakum County, 2022 GMA Projections



#### Walla Walla County, 2022 GMA Projections



# Whatcom County, 2022 GMA Projections Medium Series Age Distributions



# Whitman County, 2022 GMA Projections Medium Series Age Distributions



# Yakima County, 2022 GMA Projections Medium Series Age Distributions



#### State Total, 2022 GMA Projections Medium Series Age Distributions