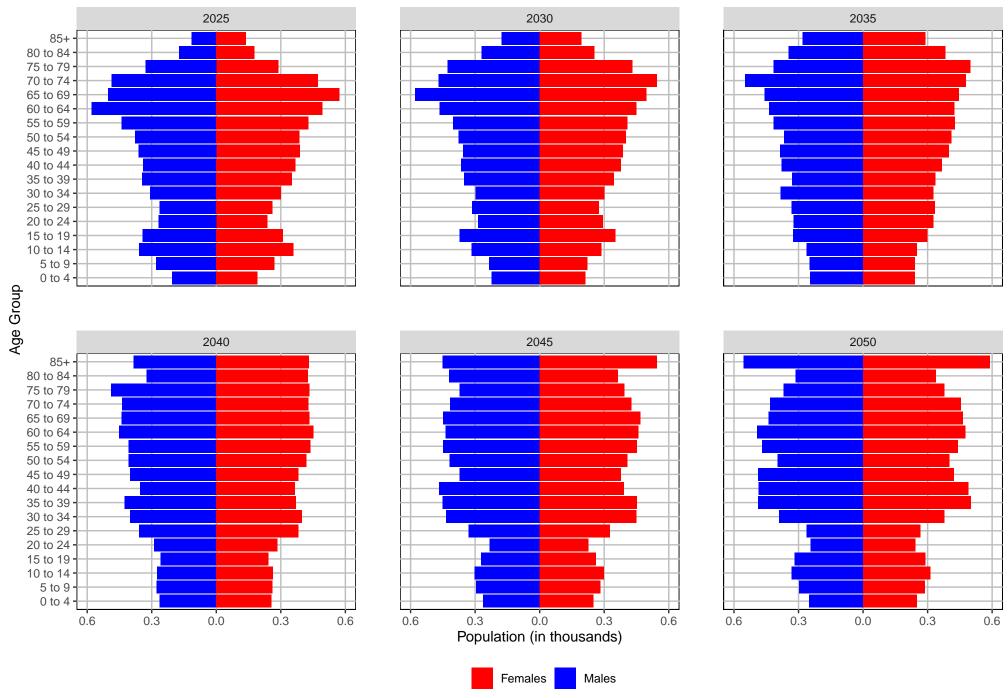

e Distributions



#### Kittitas County, 2022 GMA Projections Medium Series Age Distributions



#### Klickitat County, 2022 GMA Projections Medium Series Age Distributions



#### Lewis County, 2022 GMA Projections Medium Series Age Distributions



#### Lincoln County, 2022 GMA Projections Medium Series Age Distributions



# Mason County, 2022 GMA Projections Medium Series Age Distributions



# Okanogan County, 2022 GMA Projections



# Pacific County, 2022 GMA Projections Medium Series Age Distributions



#### Pend Oreille County, 2022 GMA Projections



# Pierce County, 2022 GMA Projections Medium Series Age Distributions



# San Juan County, 2022 GMA Projections



# Skagit County, 2022 GMA Projections Medium Series Age Distributions



#### Skamania County, 2022 GMA Projections



#### Snohomish County, 2022 GMA Projections



# Spokane County, 2022 GMA Projections Medium Series Age Distributions



# Stevens County, 2022 GMA Projections Medium Series Age Distributions



# Thurston County, 2022 GMA Projections Medium Series Age Distributions



#### Wahkiakum County, 2022 GMA Projections



#### Walla Walla County, 2022 GMA Projections



# Whatcom County, 2022 GMA Projections Medium Series Age Distributions



# Whitman County, 2022 GMA Projections Medium Series Age Distributions



# Yakima County, 2022 GMA Projections Medium Series Age Distributions



#### State Total, 2022 GMA Projections Medium Series Age Distributions