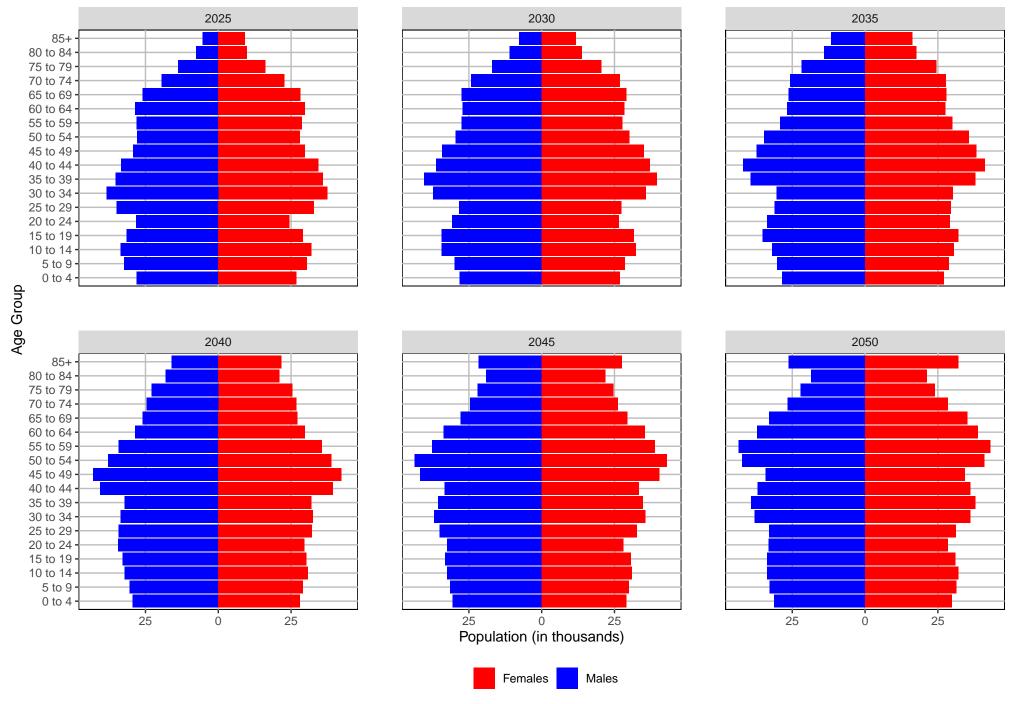

edium Series Age Distributions



#### King County, 2022 GMA Projections Medium Series Age Distributions



# Kitsap County, 2022 GMA Projections Medium Series Age Distributions



#### Kittitas County, 2022 GMA Projections Medium Series Age Distributions



#### Klickitat County, 2022 GMA Projections Medium Series Age Distributions



#### Lewis County, 2022 GMA Projections Medium Series Age Distributions



#### Lincoln County, 2022 GMA Projections Medium Series Age Distributions



# Mason County, 2022 GMA Projections Medium Series Age Distributions



# Okanogan County, 2022 GMA Projections



# Pacific County, 2022 GMA Projections Medium Series Age Distributions



#### Pend Oreille County, 2022 GMA Projections



# Pierce County, 2022 GMA Projections Medium Series Age Distributions



# San Juan County, 2022 GMA Projections



# Skagit County, 2022 GMA Projections Medium Series Age Distributions



#### Skamania County, 2022 GMA Projections



#### Snohomish County, 2022 GMA Projections



# Spokane County, 2022 GMA Projections Medium Series Age Distributions



# Stevens County, 2022 GMA Projections Medium Series Age Distributions



# Thurston County, 2022 GMA Projections Medium Series Age Distributions



#### Wahkiakum County, 2022 GMA Projections



#### Walla Walla County, 2022 GMA Projections



# Whatcom County, 2022 GMA Projections Medium Series Age Distributions



# Whitman County, 2022 GMA Projections Medium Series Age Distributions



# Yakima County, 2022 GMA Projections Medium Series Age Distributions



#### State Total, 2022 GMA Projections Medium Ser