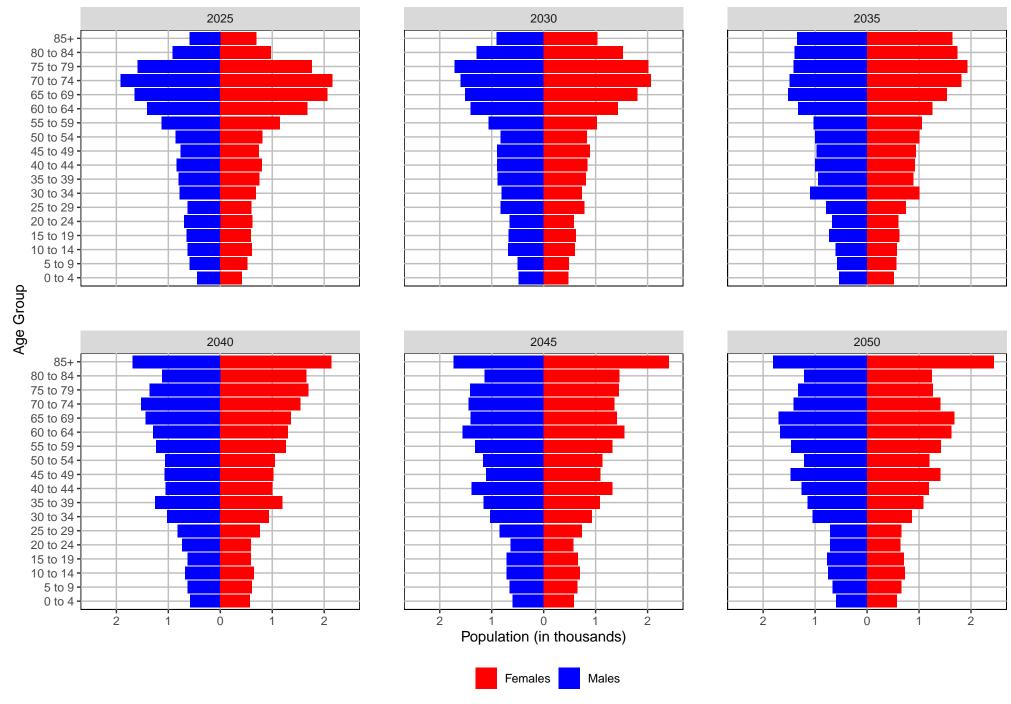

# Clallam County, 2022 GMA Projections Medium Series Age Distributions



# Clark County, 2022 GMA Projections Medium Series Age Distributions



#### Columbia County, 2022 GMA Projections



# Cowlitz County, 2022 GMA Projections Medium Series Age Distributions



# Douglas County, 2022 GMA Projections Medium Series Age Distributions



Ferry County, 2022 GMA Projections Medium Series Age Distributions



# Franklin County, 2022 GMA Projections Medium Series Age Distributions



# Garfield County, 2022 GMA Projections



# Grant County, 2022 GMA Projections Medium Series Age Distributions



#### Grays Harbor County, 2022 GMA Projections



#### Island County, 2022 GMA Projections Medium Series Age Distributions



# Jefferson County, 2022 GMA Projections Medium Series Age Distributions



#### King County, 2022 GMA Projections Medium Series Age Distributions



# Kitsap County, 2022 GMA Projections Medium Series Age Distributions



#### Kittitas County, 2022 GMA Projections Medium Series Age Distributions



#### Klickitat County, 2022 GMA Projections Medium Series Age Distributions



#### Lewis County, 2022 GMA Projections Medium Series Age Distributions



#### Lincoln County, 2022 GMA Projections Medium Series Age Distributions



# Mason County, 2022 GMA Projections Medium Series Age Distributions



# Okanogan County, 2022 GMA Projections



# Pacific County, 2022 GMA Projections Medium Series Age Distributions



#### Pend Oreille County, 2022 GMA Projections



# Pierce County, 2022 GMA Projections Medium Series Age Distributions



# San Juan County, 2022 GMA Pr