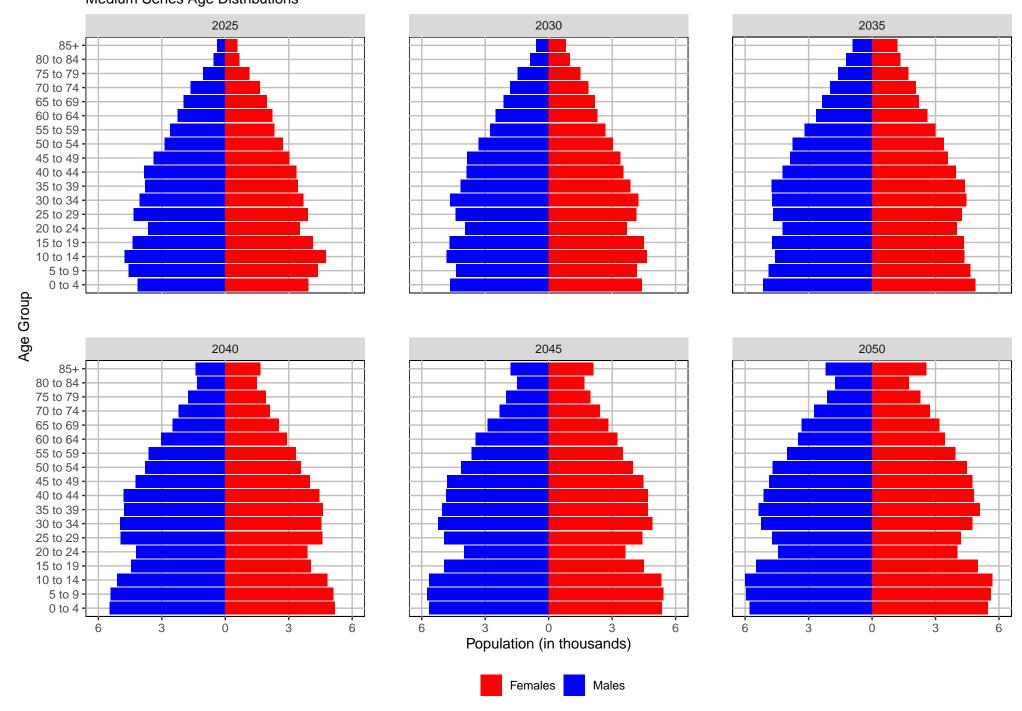

#### Adams County, 2022 GMA Projections Medium Series Age Distributions



#### Asotin County, 2022 GMA Projections Medium Series Age Distributions



# Benton County, 2022 GMA Projections Medium Series Age Distributions



# Chelan County, 2022 GMA Projections Medium Series Age Distributions



# Clallam County, 2022 GMA Projections Medium Series Age Distributions



# Clark County, 2022 GMA Projections Medium Series Age Distributions



#### Columbia County, 2022 GMA Projections



# Cowlitz County, 2022 GMA Projections Medium Series Age Distributions



# Douglas County, 2022 GMA Projections Medium Series Age Distributions



Ferry County, 2022 GMA Projections Medium Series Age Distributions



# Franklin County, 2022 GMA Projections Medium Series Age Distributions



# Garfield County, 2022 GMA Projections



# Grant County, 2022 GMA Projections Medium Series Age Distributions



#### Grays Harbor County, 2022 GMA Projections



#### Island County, 2022 GMA Projections Medium Series Age Distributions



# Jefferson County, 2022 GMA Projections Medium Series Age Distributions



#### King County, 2022 GMA Projections Medium Series Age Distributions



# Kitsap County, 2022 GMA Projections Medium Series Age Distributions



#### Kittitas County, 2022 GMA Projections Medium Series Age Distributions



#### Klickitat County, 2022 GMA Projections Medium Series Age Distributions



#### Lewis County, 2022 GMA Projections Medium Series Age Distributions



#### Lincoln County, 2022 GMA Projections Medium Series Age Distributions



# Mason County, 2022 GMA