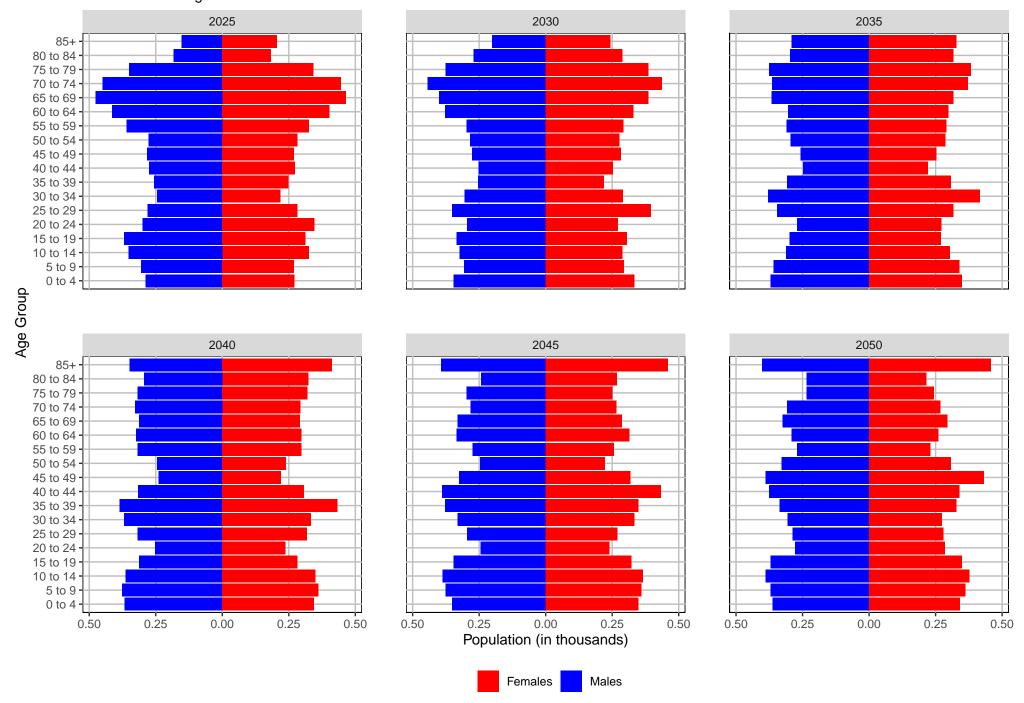

Series Age Distributions



# Garfield County, 2022 GMA Projections



# Grant County, 2022 GMA Projections Medium Series Age Distributions



#### Grays Harbor County, 2022 GMA Projections



#### Island County, 2022 GMA Projections Medium Series Age Distributions



# Jefferson County, 2022 GMA Projections Medium Series Age Distributions



#### King County, 2022 GMA Projections Medium Series Age Distributions



# Kitsap County, 2022 GMA Projections Medium Series Age Distributions



#### Kittitas County, 2022 GMA Projections Medium Series Age Distributions



#### Klickitat County, 2022 GMA Projections Medium Series Age Distributions



#### Lewis County, 2022 GMA Projections Medium Series Age Distributions



#### Lincoln County, 2022 GMA Projections Medium Series Age Distributions



# Mason County, 2022 GMA Projections Medium Series Age Distributions



# Okanogan County, 2022 GMA Projections



# Pacific County, 2022 GMA Projections Medium Series Age Distributions



#### Pend Oreille County, 2022 GMA Projections



# Pierce County, 2022 GMA Projections Medium Series Age Distributions



# San Juan County, 2022 GMA Projections



# Skagit County, 2022 GMA Projections Medium Series Age Distributions



#### Skamania County, 2022 GMA Projections



#### Snohomish County, 2022 GMA Projections



# Spokane County, 2022 GMA Projections Medium Series Age Distributions



# Stevens County, 2022 GMA Projections Medium Series Age Distributions



# Thurston County, 2022 GMA Projections Medium Series Age Distributions



#### Wahkiakum County, 2022 GMA Projections



#### Wa