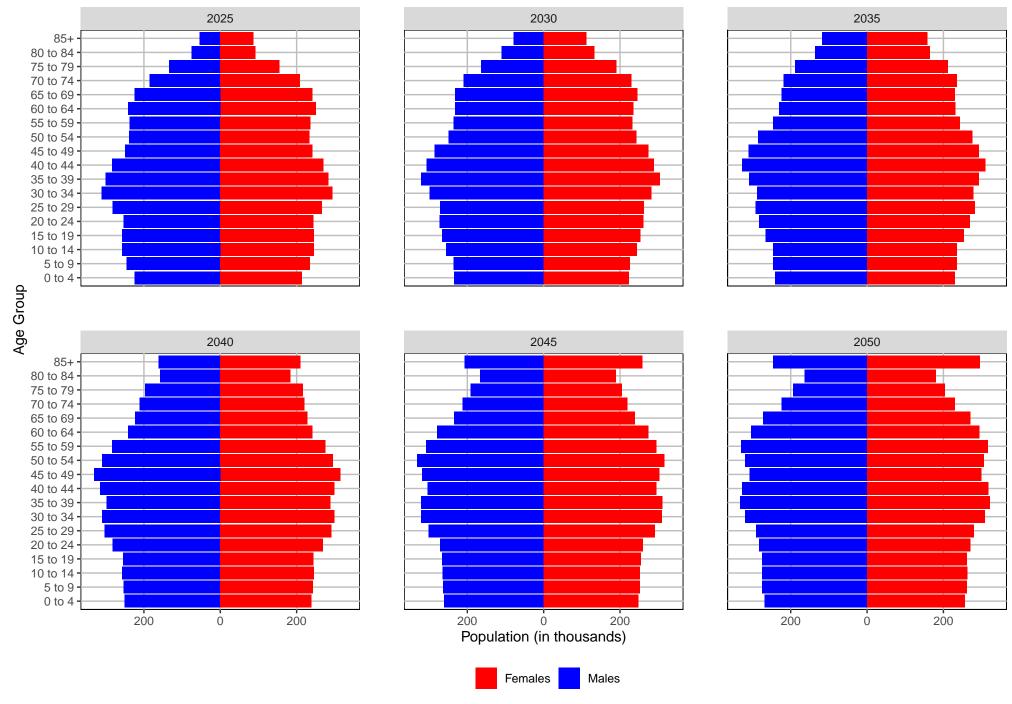

22 GMA Projections



# Skagit County, 2022 GMA Projections Medium Series Age Distributions



#### Skamania County, 2022 GMA Projections



#### Snohomish County, 2022 GMA Projections



# Spokane County, 2022 GMA Projections Medium Series Age Distributions



# Stevens County, 2022 GMA Projections Medium Series Age Distributions



# Thurston County, 2022 GMA Projections Medium Series Age Distributions



#### Wahkiakum County, 2022 GMA Projections



#### Walla Walla County, 2022 GMA Projections



# Whatcom County, 2022 GMA Projections Medium Series Age Distributions



# Whitman County, 2022 GMA Projections Medium Series Age Distributions



# Yakima County, 2022 GMA Projections Medium Series Age Distributions



#### State Total, 2022 GMA Projections Medium Series Age Distributions