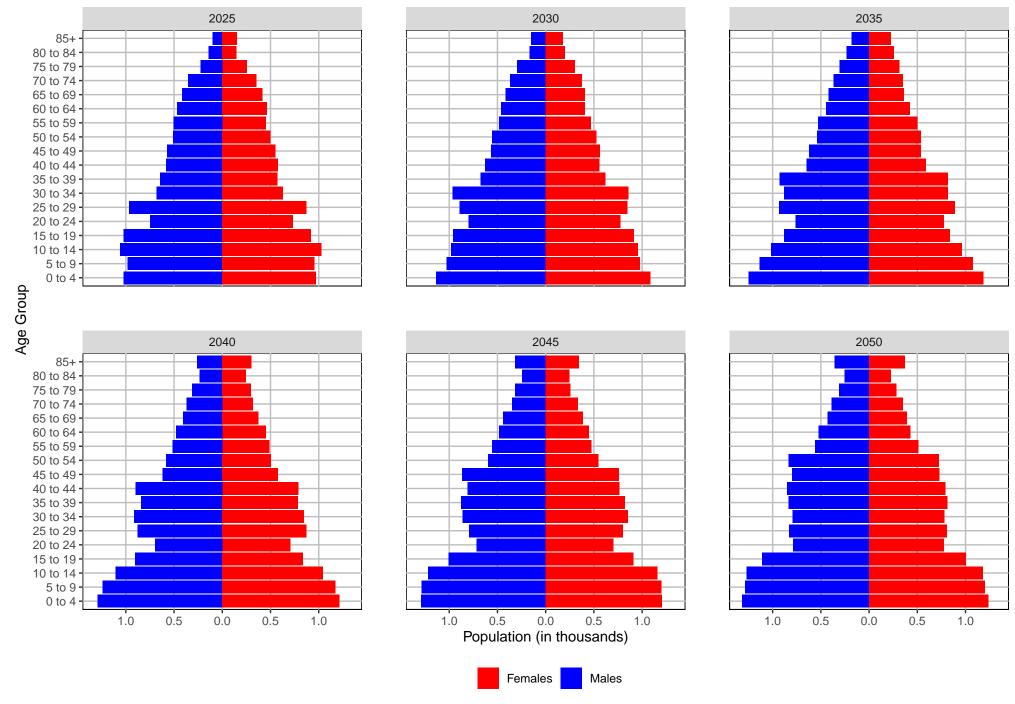

#### Adams County, 2022 GMA Projections Medium Series Age Distributions



#### Asotin County, 2022 GMA Projections Medium Series Age Distributions



# Benton County, 2022 GMA Projections Medium Series Age Distributions



# Chelan County, 2022 GMA Projections Medium Series Age Distributions



# Clallam County, 2022 GMA Projections Medium Series Age Distributions



# Clark County, 2022 GMA Projections Medium Series Age Distributions



#### Columbia County, 2022 GMA Projections



# Cowlitz County, 2022 GMA Projections Medium Series Age Distributions



# Douglas County, 2022 GMA Projections Medium Series Age Distributions



Ferry County, 2022 GMA Projections Medium Series Age Distributions



# Franklin County, 2022 GMA Projections Medium Series Age Distributions



# Garfield County, 2022 GMA Projections



# Grant County, 2022 GMA Projections Medium Seri