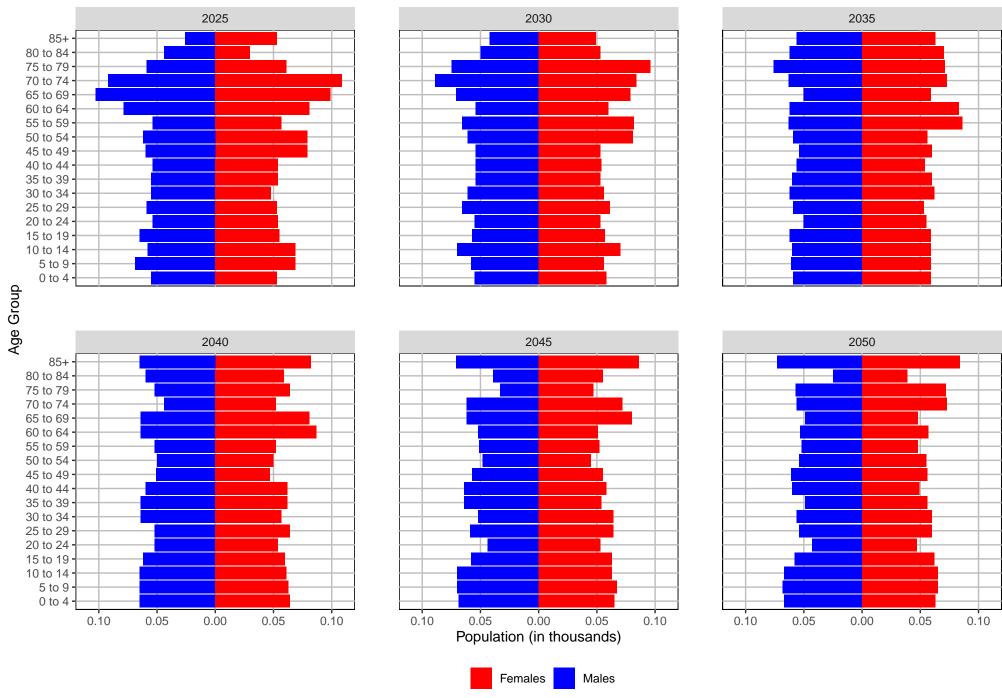

GMA Projections Medium Series Age Distributions



#### Asotin County, 2022 GMA Projections Medium Series Age Distributions



# Benton County, 2022 GMA Projections Medium Series Age Distributions



# Chelan County, 2022 GMA Projections Medium Series Age Distributions



# Clallam County, 2022 GMA Projections Medium Series Age Distributions



# Clark County, 2022 GMA Projections Medium Series Age Distributions



#### Columbia County, 2022 GMA Projections



# Cowlitz County, 2022 GMA Projections Medium Series Age Distributions



# Douglas County, 2022 GMA Projections Medium Series Age Distributions



Ferry County, 2022 GMA Projections Medium Series Age Distributions



# Franklin County, 2022 GMA Projections Medium Series Age Distributions



# Garfield County, 2022 GMA Projections



# Grant County, 2022 GMA Projections Medium Series Age Distributions



#### Grays Harbor County, 2022 GMA Projections



#### Island County, 2022 GMA Projections Medium Series Age Distributions



# Jefferson County, 2022 GMA Projections Medium Series Age Distributions



#### King County, 2022 GMA Projections Medium Series Age Distributions



# Kitsap County, 2022 GMA Projections Medium Series Age Distributions



#### Kittitas County, 2022 GMA Projections Medium Series Age Distributions



#### Klickitat County, 2022 GMA Projections Medium Series Age Distributions



#### Lewis County, 2022 GMA Projections Medium Series Age Distributions



#### Lincoln County, 2022 GMA Projections Medium Series Age Distributions



# Mason County, 2022 GMA Projections Medium Series Age Distributions