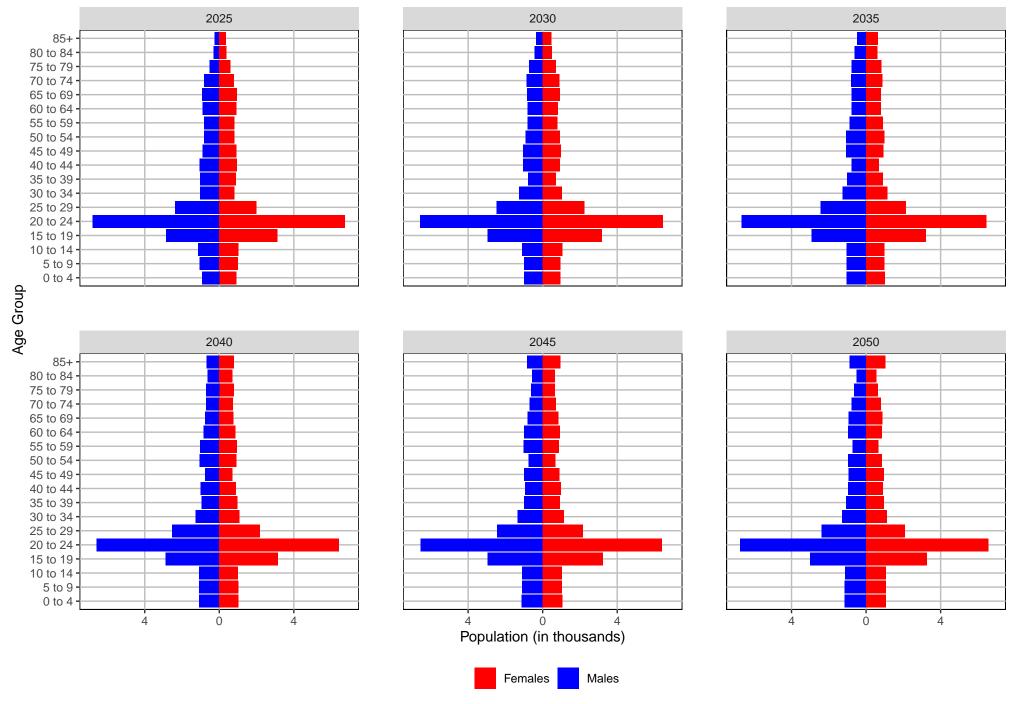

#### Pend Oreille County, 2022 GMA Projections



# Pierce County, 2022 GMA Projections Medium Series Age Distributions



# San Juan County, 2022 GMA Projections



# Skagit County, 2022 GMA Projections Medium Series Age Distributions



#### Skamania County, 2022 GMA Projections



#### Snohomish County, 2022 GMA Projections



# Spokane County, 2022 GMA Projections Medium Series Age Distributions



# Stevens County, 2022 GMA Projections Medium Series Age Distributions



# Thurston County, 2022 GMA Projections Medium Series Age Distributions



#### Wahkiakum County, 2022 GMA Projections



#### Walla Walla County, 2022 GMA Projections



# Whatcom County, 2022 GMA Projections Medium Series Age Distributions



# Whitman County, 2022 GMA Projections Medium Series Age Distributions



# Yakima County, 2022 GMA Projections Medium Series Age Distributions



#### State Total, 2022 GMA Projections Medium Series Age Distributions