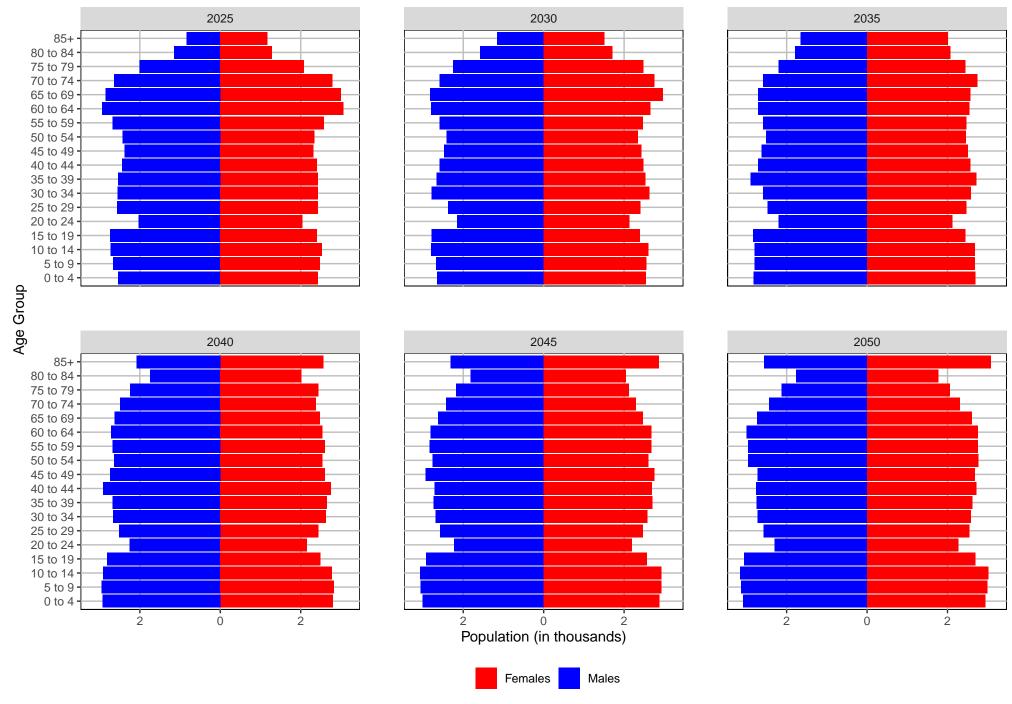

um Series Age Distributions



# Franklin County, 2022 GMA Projections Medium Series Age Distributions



# Garfield County, 2022 GMA Projections



# Grant County, 2022 GMA Projections Medium Series Age Distributions



#### Grays Harbor County, 2022 GMA Projections



#### Island County, 2022 GMA Projections Medium Series Age Distributions



# Jefferson County, 2022 GMA Projections Medium Series Age Distributions



#### King County, 2022 GMA Projections Medium Series Age Distributions



# Kitsap County, 2022 GMA Projections Medium Series Age Distributions



#### Kittitas County, 2022 GMA Projections Medium Series Age Distributions



#### Klickitat County, 2022 GMA Projections Medium Series Age Distributions



#### Lewis County, 2022 GMA Projections Medium Series Age Distributions



#### Lincoln County, 2022 GMA Projections Medium Series Age Distributions



# Mason County, 2022 GMA Projections Medium Series Age Distributions



# Okanogan County, 2022 GMA Projections



# Pacific County, 2022 GMA Projections Medium Series Age Distributions



#### Pend Oreille County, 2022 GMA Projections



# Pierce County, 2022 GMA Projections Medium Series Age Distributions



# San Juan County, 2022 GMA Projections



# Skagit County, 2022 GMA Projections Medium Series Age Distributions



#### Skamania County, 2022 GMA Projections



#### Snohomish County, 2022 GMA Projections



# Spokane County, 2022 GMA Projections Medium Series Age Distributions



# Stevens County, 2022 GMA Projections Medium Series Age Distributions



# Thurston County, 2022 GMA Projections Medium Serie