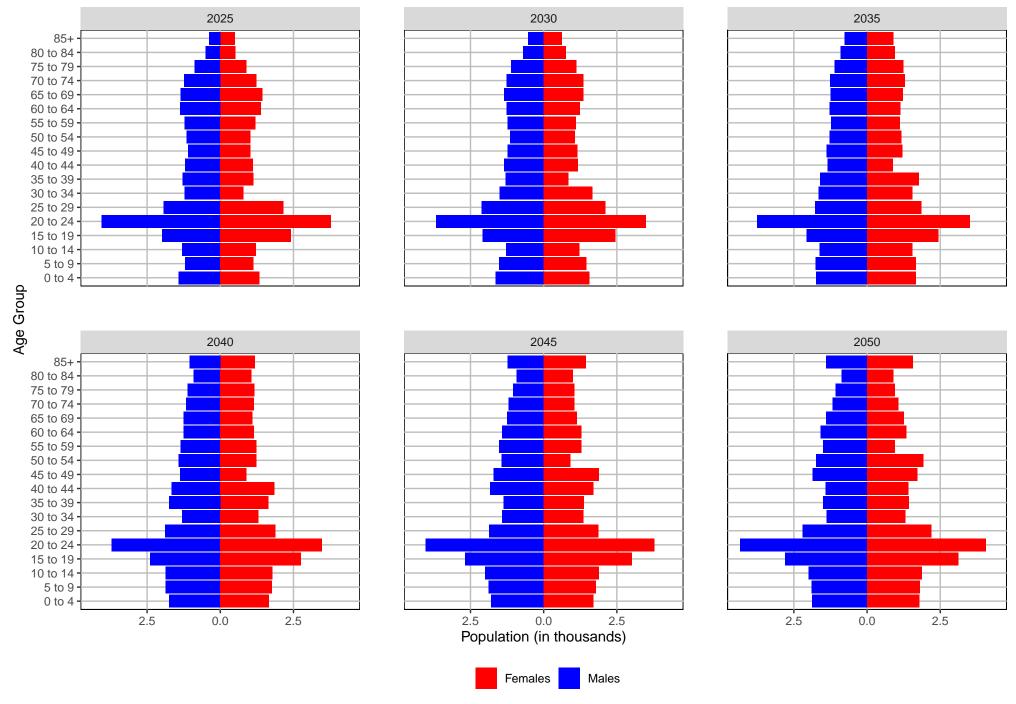

tions Medium Series Age Distributions



# Douglas County, 2022 GMA Projections Medium Series Age Distributions



Ferry County, 2022 GMA Projections Medium Series Age Distributions



# Franklin County, 2022 GMA Projections Medium Series Age Distributions



# Garfield County, 2022 GMA Projections



# Grant County, 2022 GMA Projections Medium Series Age Distributions



#### Grays Harbor County, 2022 GMA Projections



#### Island County, 2022 GMA Projections Medium Series Age Distributions



# Jefferson County, 2022 GMA Projections Medium Series Age Distributions



#### King County, 2022 GMA Projections Medium Series Age Distributions



# Kitsap County, 2022 GMA Projections Medium Series Age Distributions



#### Kittitas County, 2022 GMA Projections Medium Series Age Distributions



#### Klickitat County, 2022 GMA Projections Medium Series Age Distributions



#### Lewis County, 2022 GMA Projections Medium Series Age Distributions



#### Lincoln County, 2022 GMA Projections Medium Series Age Distributions



# Mason County, 2022 GMA Projections Medium Series Age Distributions



# Okanogan County, 2022 GMA Projections



# Pacific County, 2022 GMA Projections Medium Series Age Distributions



#### Pend Oreille County, 2022 GMA Projections



# Pierce County, 2022 GMA Projections Medium Series Age Distributions



# San Juan County, 2022 GMA Projections



# Skagit County, 2022 GMA Projections Medium Series Age Distributions



#### Skamania County, 2022 GMA Projections



#### Snohomish County, 2022 GMA Projections



# Spokane County, 2022 GMA Projections Medium