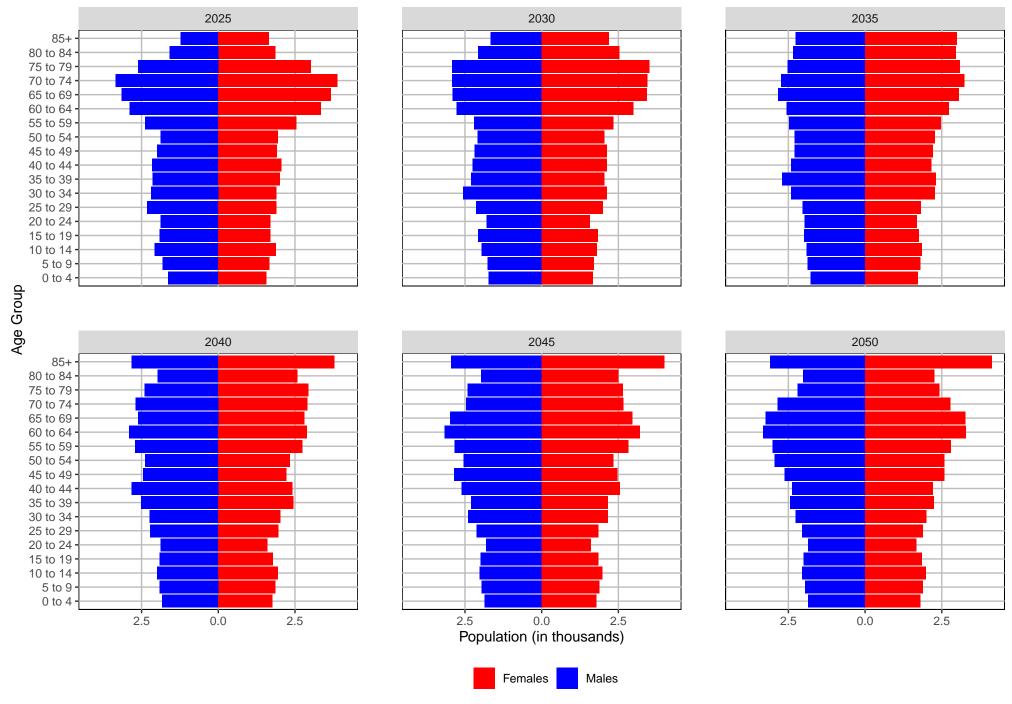

#### Adams County, 2022 GMA Projections Medium Series Age Distributions



#### Asotin County, 2022 GMA Projections Medium Series Age Distributions



# Benton County, 2022 GMA Projections Medium Series Age Distributions



# Chelan County, 2022 GMA Projections Medium Series Age Distributions



# Clallam County, 2022 GMA Projections Medium Series Age Distributions



# Clark County, 2022 GMA Projections Medium Series Age Distributions



#### Columbia County, 2022 GMA Projections



# Cowlitz County, 2022 GMA Projections Medium Series Age Distributions



# Douglas County, 2022 GMA Projections Medium Series Age Distributions



Ferry County, 2022 GMA Projections Medium Series Age Distributions



# Franklin County, 2022 GMA Projections Medium Series Age Distributions



# Garfield County, 2022 GMA Projections



# Grant County, 2022 GMA Projections Medium Series Age Distributions



#### Grays Harbor County, 2022 GMA Projections



#### Island County, 2022 GMA Projections Medium Series Age Distributions



# Jefferson County, 2022 GMA Projections Medium Series Age Distributions



#### King County, 2022 GMA Projections Medium Series Age Distributions