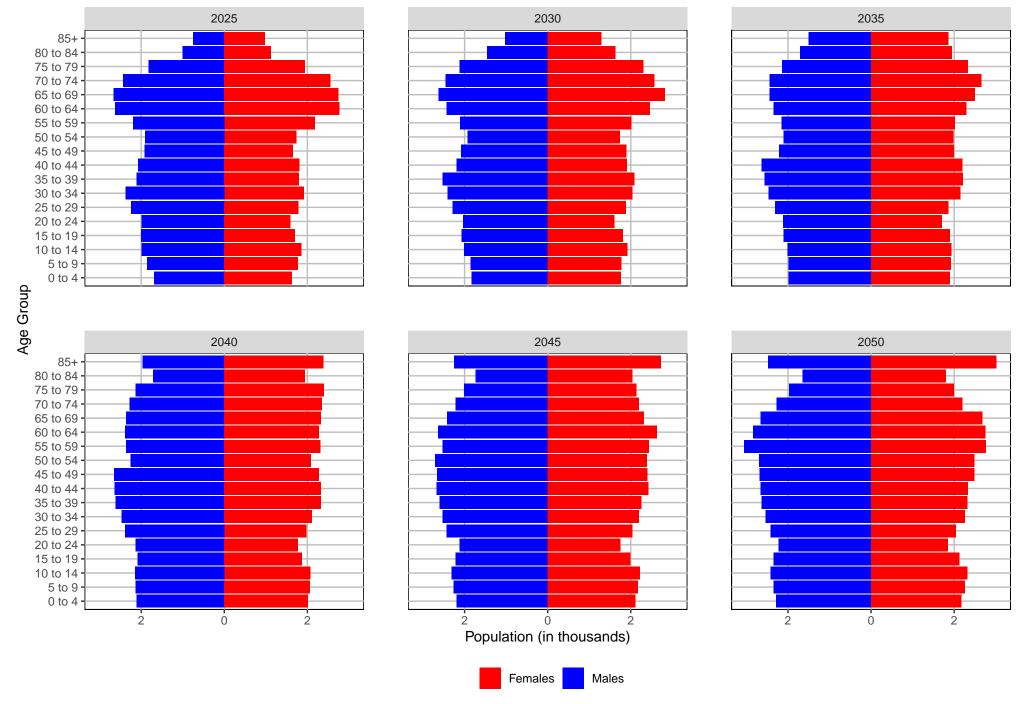

# Grant County, 2022 GMA Projections Medium Series Age Distributions



#### Grays Harbor County, 2022 GMA Projections



#### Island County, 2022 GMA Projections Medium Series Age Distributions



# Jefferson County, 2022 GMA Projections Medium Series Age Distributions



#### King County, 2022 GMA Projections Medium Series Age Distributions



# Kitsap County, 2022 GMA Projections Medium Series Age Distributions



#### Kittitas County, 2022 GMA Projections Medium Series Age Distributions



#### Klickitat County, 2022 GMA Projections Medium Series Age Distributions



#### Lewis County, 2022 GMA Projections Medium Series Age Distributions



#### Lincoln County, 2022 GMA Projections Medium Series Age Distributions



# Mason County, 2022 GMA Projections Medium Series Age Distributions



# Okanogan County, 2022 GMA Projections



# Pacific County, 2022 GMA Projections Medium Series Age Distributions



#### Pend Oreille County, 2022 GMA Projections



# Pierce County, 2022 GMA Projections Medium Series Age Distributions



# San Juan County, 2022 GMA Projections



# Skagit County, 2022 GMA Projections Medium Series Age Distributions



#### Skamania County, 2022 GMA Projections



#### Snohomish County, 2022 GMA Projections



# Spokane County, 2022 GMA Projections Medium Series Age Distributions



# Stevens County, 2022 GMA Projections Medium Series Age Distributions



# Thurston County, 2022 GMA Projections Medium Series Age Distributions



#### Wahkiakum County, 2022 GMA Projections



#### Walla Walla County, 2022 GMA Projections



# Whatcom County, 2022 GMA Pro