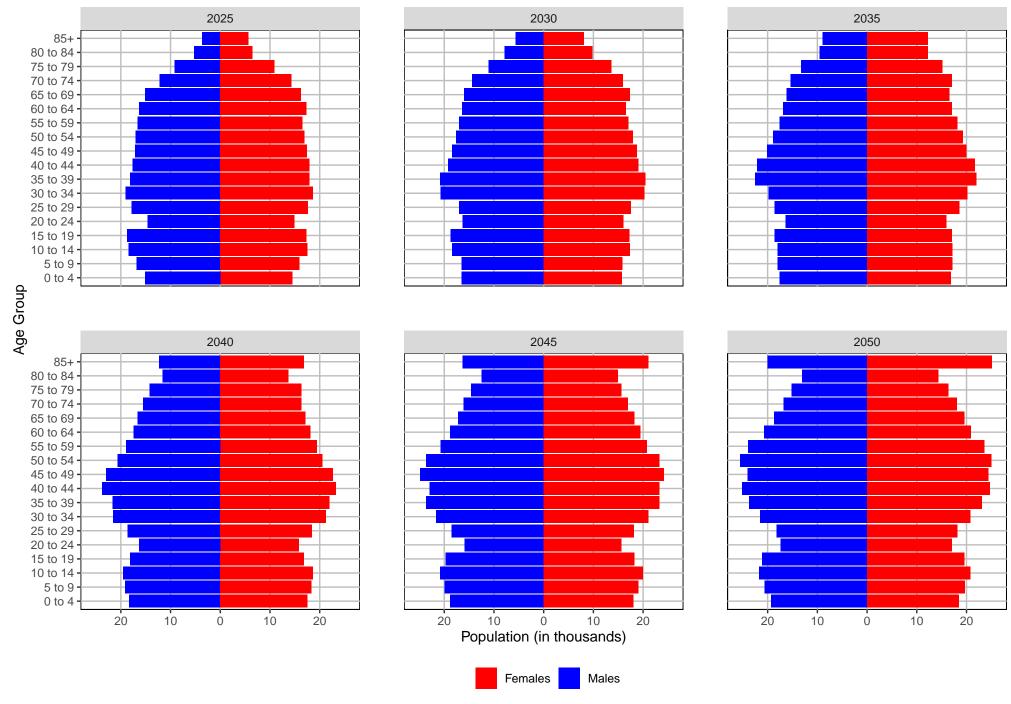

#### Adams County, 2022 GMA Projections Medium Series Age Distributions



#### Asotin County, 2022 GMA Projections Medium Series Age Distributions



# Benton County, 2022 GMA Projections Medium Series Age Distributions



# Chelan County, 2022 GMA Projections Medium Series Age Distributions



# Clallam County, 2022 GMA Projections Medium Series Age Distributions



# Clark County, 2022 GMA Projections Medium Series Age Distributions



#### Columbia County, 2022 GMA Projections



# Cowlitz County, 2022 GMA Projections Medium Series Age Distributions



# Douglas County, 2022 GMA Projections Medium Series Age Distributions



Ferry County, 2022 GMA Projections Medium Series Age Distributions



# Franklin County, 2022 GMA Projections Medium Series Age Distributions



# Garfield County, 2022 GMA Projections



# Grant County, 2022 GMA Projections Medium Series Age Distributions



#### Grays Harbor County, 2022 GMA Projections



#### Island County, 2022 GMA Projections Medium Series Age Distributions



# Jefferson County, 2022 GMA Projections Medium Series Age Distributions



#### King County, 2022 GMA Projections Medium Series Age Distributions



# Kitsap County, 2022 GMA Projections Medium Series Age Distribution