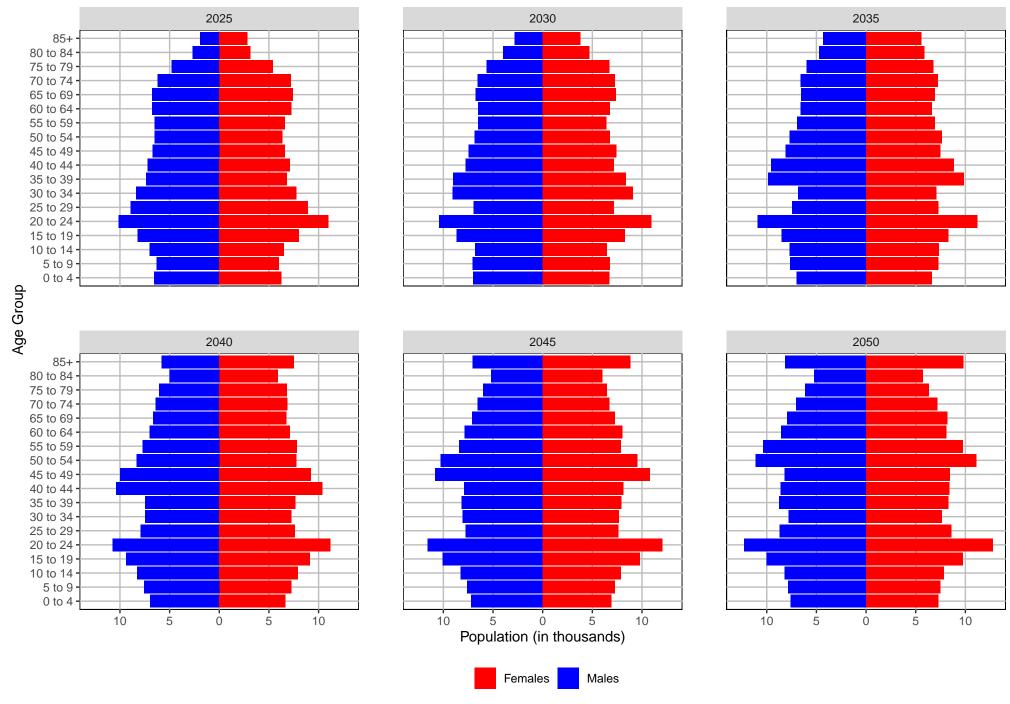

# Pacific County, 2022 GMA Projections Medium Series Age Distributions



#### Pend Oreille County, 2022 GMA Projections



# Pierce County, 2022 GMA Projections Medium Series Age Distributions



# San Juan County, 2022 GMA Projections



# Skagit County, 2022 GMA Projections Medium Series Age Distributions



#### Skamania County, 2022 GMA Projections



#### Snohomish County, 2022 GMA Projections



# Spokane County, 2022 GMA Projections Medium Series Age Distributions



# Stevens County, 2022 GMA Projections Medium Series Age Distributions



# Thurston County, 2022 GMA Projections Medium Series Age Distributions



#### Wahkiakum County, 2022 GMA Projections



#### Walla Walla County, 2022 GMA Projections



# Whatcom County, 2022 GMA Projections Medium Series Age Distributions



# Whitman County, 2022 GMA Projections Medium Series Age Distributions



# Yakima County, 2022 GMA Projections Medium Series Age Distributions



#### State Total, 2022 GMA Projections Medium Series Age Distributions