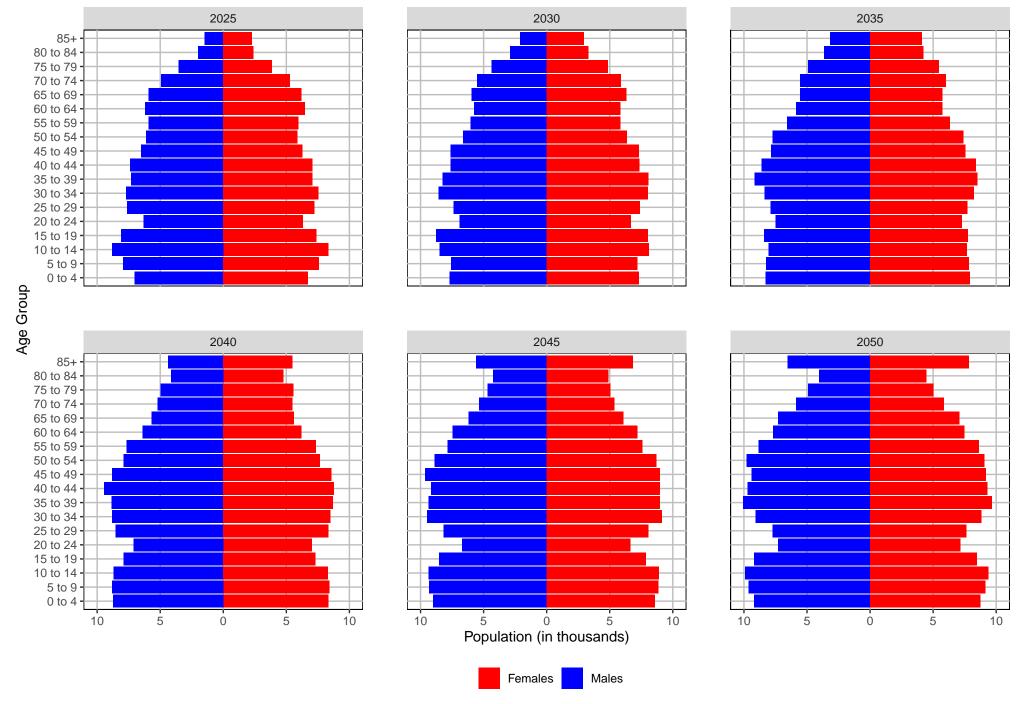

#### Adams County, 2022 GMA Projections Medium Series Age Distributions



#### Asotin County, 2022 GMA Projections Medium Series Age Distributions



# Benton County, 2022 GMA Projections Medium Series Age Distributions



# Chelan County, 2022 GMA Projections Medium Series Age Distributions



# Clallam County, 2022 GMA Projections Medium Series Age Distributions



# Clark County, 2022 GMA Projections Medium Series Age Distributions



#### Columbia County, 2022 GMA Projections



# Cowlitz County, 2022 GMA Projections Medium Series Age Distributions



# Douglas County, 2022 GMA Projections Medium Series Age Distributions



Ferry County, 2022 GMA Projections Medium Series Age Distributions



# Franklin County, 2022 GMA Projections Medium Series Age Distributions



# Garfield County, 2022 GMA Projections



# Grant County, 2022 GMA Projections Medium Series Age Distributions



#### Grays Harbor County, 2022 GMA Projections



#### Island County, 2022 GMA Projections Medium Series Age Distributions