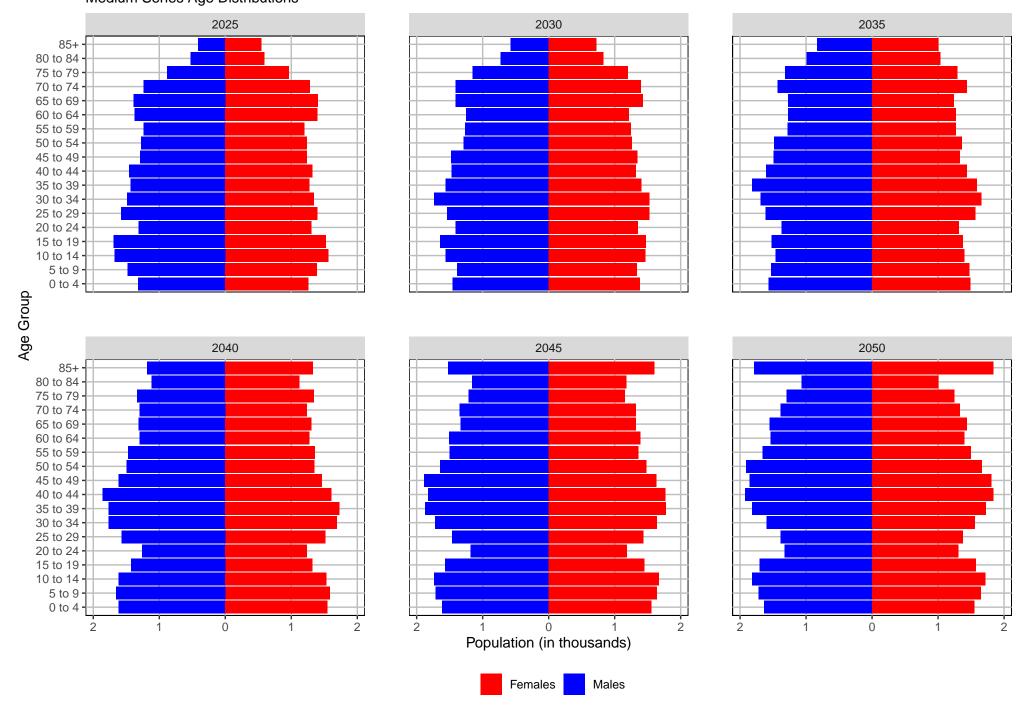

#### Adams County, 2022 GMA Projections Medium Series Age Distributions



#### Asotin County, 2022 GMA Projections Medium Series Age Distributions



# Benton County, 2022 GMA Projections Medium Series Age Distributions



# Chelan County, 2022 GMA Projections Medium Series Age Distributions



# Clallam County, 2022 GMA Projections Medium Series Age Distributions



# Clark County, 2022 GMA Projections Medium Series Age Distributions



#### Columbia County, 2022 GMA Projections



# Cowlitz County, 2022 GMA Projections Medium Series Age Distributions



# Douglas County, 2022 GMA Projections Medium Series Age Distributions



Ferry County, 2022 GMA Projections Medium Series Age Distributions



# Franklin County, 2022 GMA Projections Medium Series Age Distributions



# Garfield County, 2022 GMA Projections



# Grant County, 2022 GMA Projections Medium Series Age Distributions



#### Grays Harbor County, 2022 GMA Projections



#### Island County, 2022 GMA Projections Medium Series Age Distributions



# Jefferson County, 2022 GMA Projections Medium Series Age Distributions



#### King County, 2022 GMA Projections Medium Series Age Distributions



# Kitsap County, 2022 GMA Projections Medium Series Age Distributions



#### Kittitas County, 2022 GMA Projections Medium Series Age Distributions



#### Klickitat County, 2022 GMA Projections Medium Series Age Distributions



#### Lewis County, 2022 GMA Proj