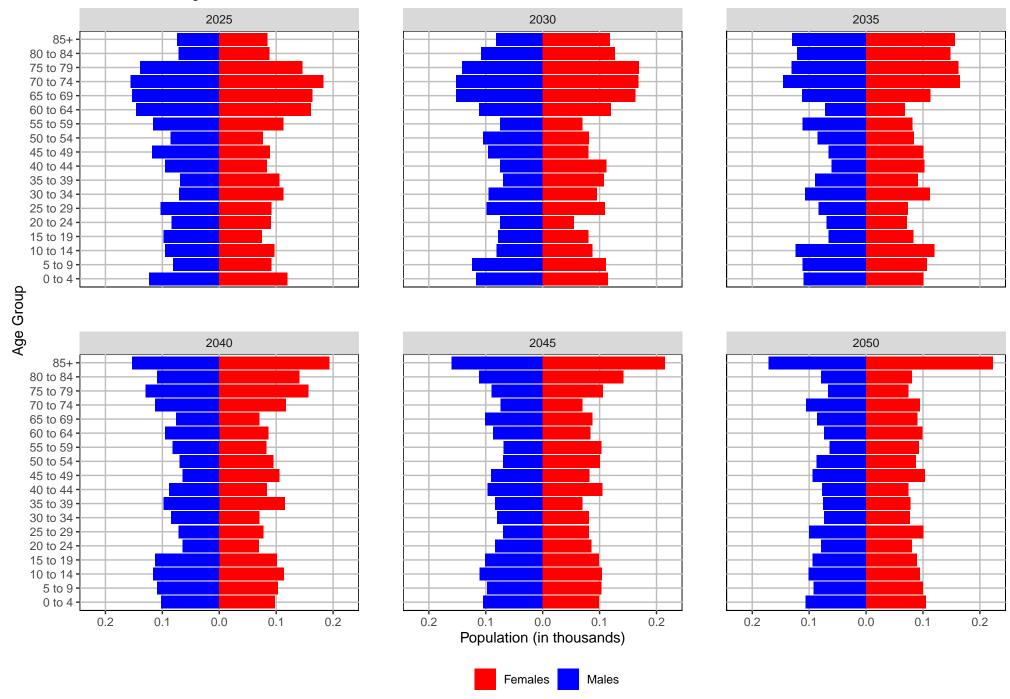

#### Adams County, 2022 GMA Projections Medium Series Age Distributions



#### Asotin County, 2022 GMA Projections Medium Series Age Distributions



# Benton County, 2022 GMA Projections Medium Series Age Distributions



# Chelan County, 2022 GMA Projections Medium Series Age Distributions



# Clallam County, 2022 GMA Projections Medium Series Age Distributions



# Clark County, 2022 GMA Projections Medium Series Age Distributions



#### Columbia County, 2022 GMA Projections



# Cowlitz County, 2022 GMA Projections Medium Series Age Distributions



# Douglas County, 2022 GMA Projections Medium Series Age Distributions



Ferry County, 2022 GMA Projections Medium Series Age Distributions



# Franklin County, 2022 GMA Projections Medium Series Age Distributions



# Garfield County, 2022 GMA Projections



# Grant County, 2022 GMA Projections Medium Series Age Distributions



#### Grays Harbor County, 2022 GMA Projections



#### Island County, 2022 GMA Projections Medium Series Age Distributions



# Jefferson County, 2022 GMA Projections Medium Series Age Distributions



#### King County, 2022 GMA Projections Medium Series Age Distributions



# Kitsap County, 2022 GMA Projections Medium Series Age Distributions



#### Kittitas County, 2022 GMA Projection