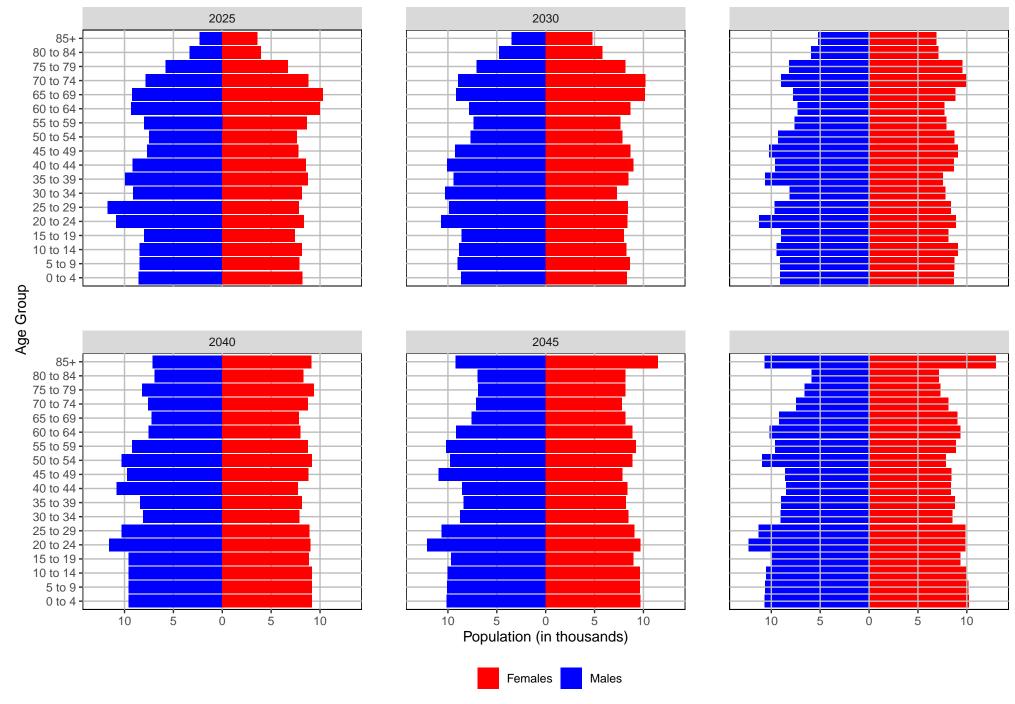

### Columbia County, 2022 GMA Projections



# Cowlitz County, 2022 GMA Projections Medium Series Age Distributions



# Douglas County, 2022 GMA Projections Medium Series Age Distributions



Ferry County, 2022 GMA Projections Medium Series Age Distributions



# Franklin County, 2022 GMA Projections Medium Series Age Distributions



# Garfield County, 2022 GMA Projections



# Grant County, 2022 GMA Projections Medium Series Age Distributions



#### Grays Harbor County, 2022 GMA Projections



#### Island County, 2022 GMA Projections Medium Series Age Distributions



# Jefferson County, 2022 GMA Projections Medium Series Age Distributions



#### King County, 2022 GMA Projections Medium Series Age Distributions



# Kitsap County, 2022 GMA Projections Medium Series Age Distributions



#### Kittitas County, 2022 GMA Projections Medium Series Age Distributions



#### Klickitat County, 2022 GMA Projections Medium Series Age Distributions



#### Lewis County, 2022 GMA Projections Medium Series Age Distributions



#### Lincoln County, 2022 GMA Projections Medium Series Age Distributions



# Mason County, 2022 GMA Projections Medium Series Age Distributions



# Okanogan County, 2022 GMA Projections



# Pacific County, 2022 GMA Projections Medium Series Age Distributions



#### Pend Oreille County, 2022 GMA Projections



# Pierce County, 2022 GMA Projections Medium Series Age Distributions



# San Juan County, 2022 GMA Projections



# Skagit County, 2022 GMA Projections Medium Series Age Distributions



#### Skamania County, 2022 GMA Projections



#### Snohomish