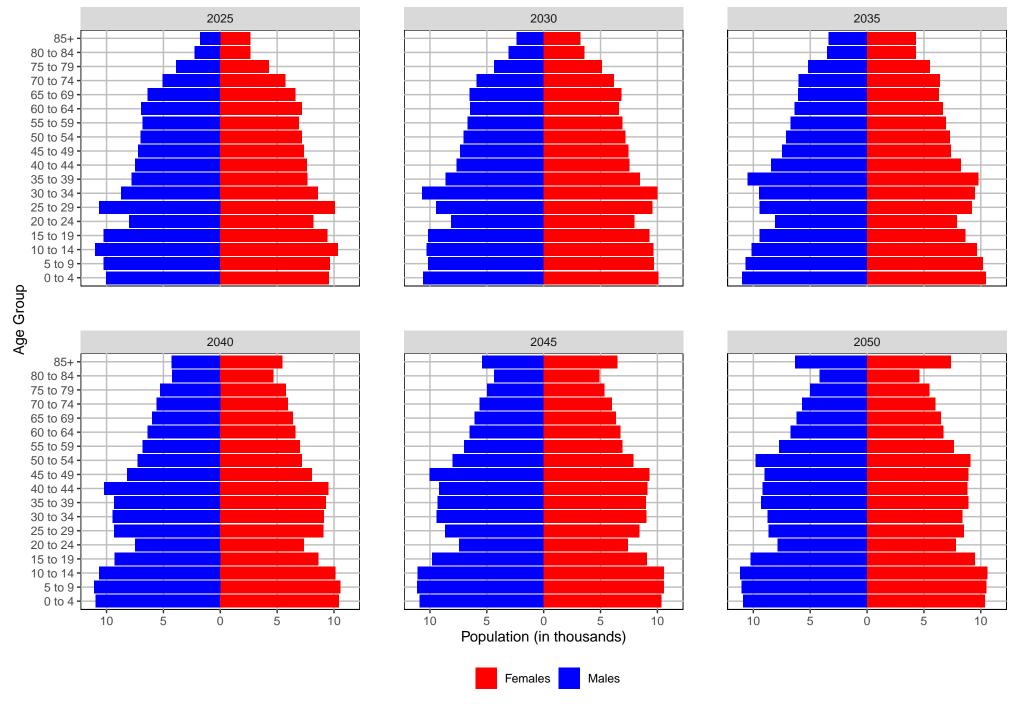

2 GMA Projections Medium Series Age Distributions



# San Juan County, 2022 GMA Projections



# Skagit County, 2022 GMA Projections Medium Series Age Distributions



#### Skamania County, 2022 GMA Projections



#### Snohomish County, 2022 GMA Projections



# Spokane County, 2022 GMA Projections Medium Series Age Distributions



# Stevens County, 2022 GMA Projections Medium Series Age Distributions



# Thurston County, 2022 GMA Projections Medium Series Age Distributions



#### Wahkiakum County, 2022 GMA Projections



#### Walla Walla County, 2022 GMA Projections



# Whatcom County, 2022 GMA Projections Medium Series Age Distributions



# Whitman County, 2022 GMA Projections Medium Series Age Distributions



# Yakima County, 2022 GMA Projections Medium Series Age Distributions



#### State Total, 2022 GMA Projections Medium Series Age Distributions