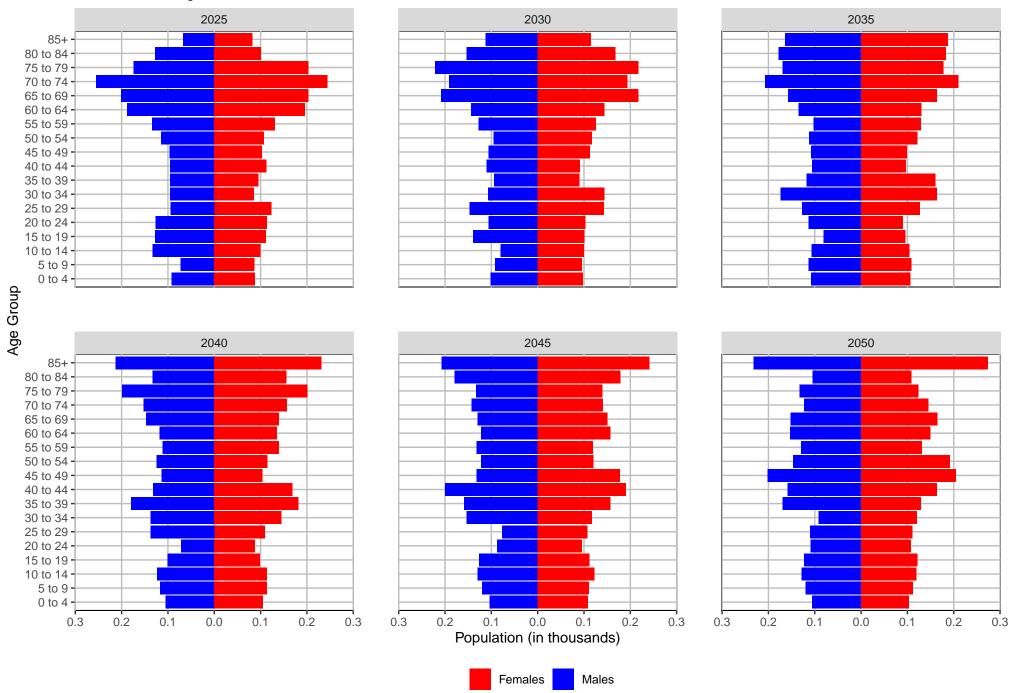

butions



# Mason County, 2022 GMA Projections Medium Series Age Distributions



# Okanogan County, 2022 GMA Projections



# Pacific County, 2022 GMA Projections Medium Series Age Distributions



#### Pend Oreille County, 2022 GMA Projections



# Pierce County, 2022 GMA Projections Medium Series Age Distributions



# San Juan County, 2022 GMA Projections



# Skagit County, 2022 GMA Projections Medium Series Age Distributions



#### Skamania County, 2022 GMA Projections



#### Snohomish County, 2022 GMA Projections



# Spokane County, 2022 GMA Projections Medium Series Age Distributions



# Stevens County, 2022 GMA Projections Medium Series Age Distributions



# Thurston County, 2022 GMA Projections Medium Series Age Distributions



#### Wahkiakum County, 2022 GMA Projections



#### Walla Walla County, 2022 GMA Projections



# Whatcom County, 2022 GMA Projections Medium Series Age Distributions



# Whitman County, 2022 GMA Projections Medium Series Age Distributions



# Yakima County, 2022 GMA Projections Medium Series Age Distributions



#### State Total, 2022 GMA Projections Medium Series Age Distributions