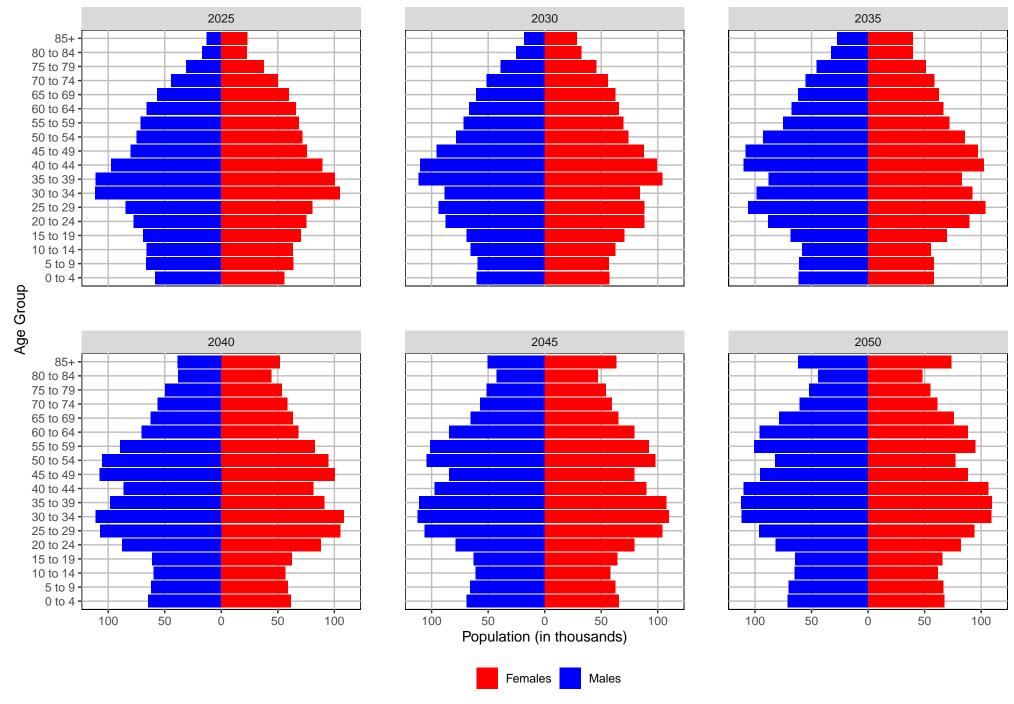

# Clark County, 2022 GMA Projections Medium Series Age Distributions



#### Columbia County, 2022 GMA Projections



# Cowlitz County, 2022 GMA Projections Medium Series Age Distributions



# Douglas County, 2022 GMA Projections Medium Series Age Distributions



Ferry County, 2022 GMA Projections Medium Series Age Distributions



# Franklin County, 2022 GMA Projections Medium Series Age Distributions



# Garfield County, 2022 GMA Projections



# Grant County, 2022 GMA Projections Medium Series Age Distributions



#### Grays Harbor County, 2022 GMA Projections



#### Island County, 2022 GMA Projections Medium Series Age Distributions



# Jefferson County, 2022 GMA Projections Medium Series Age Distributions



#### King County, 2022 GMA Projections Medium Series Age Distributions



# Kitsap County, 2022 GMA Projections Medium Series Age Distributions



#### Kittitas County, 2022 GMA Projections Medium Series Age Distributions



#### Klickitat County, 2022 GMA Projections Medium Series Age Distributions



#### Lewis County, 2022 GMA Projections Medium Series Age Distributions



#### Lincoln County, 2022 GMA Projections Medium Series Age Distributions



# Mason County, 2022 GMA Projections Medium Series Age Distributions



# Okanogan County, 2022 GMA Projections



# Pacific County, 2022 GMA Projections Medium Series Age Distributions



#### Pend Oreille County, 2022 GMA Projections



# Pierce County, 2022 GMA Projections Medium Series Age Distributions



# San Juan County, 2022 GMA Projections



# Skagit County, 2022 GMA Projections Medium Series Age Distr