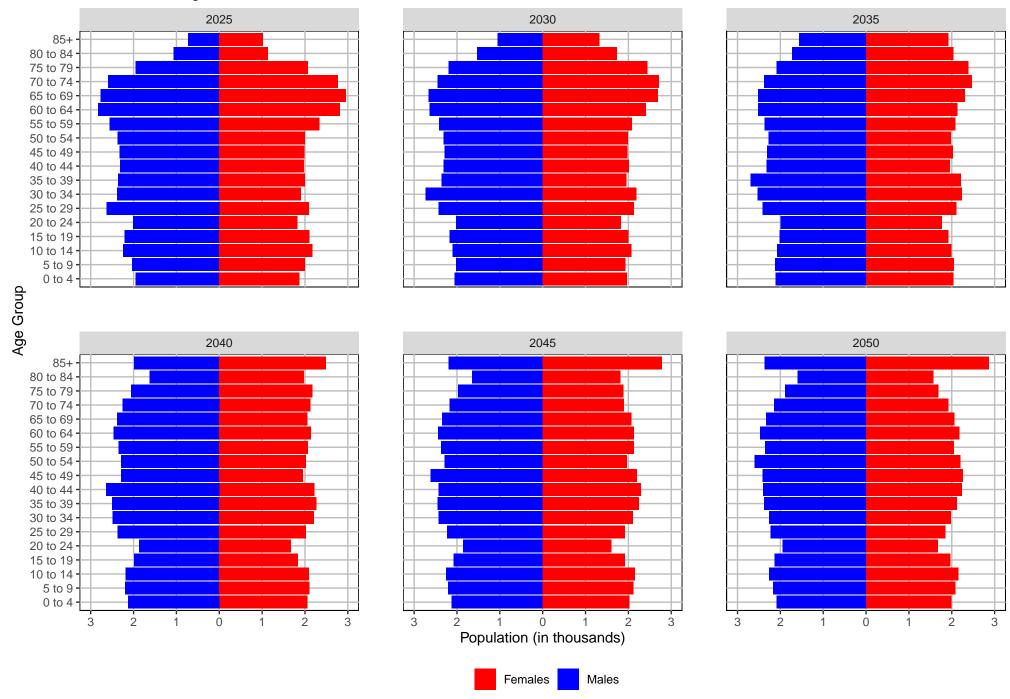

ns



# Benton County, 2022 GMA Projections Medium Series Age Distributions



# Chelan County, 2022 GMA Projections Medium Series Age Distributions



# Clallam County, 2022 GMA Projections Medium Series Age Distributions



# Clark County, 2022 GMA Projections Medium Series Age Distributions



#### Columbia County, 2022 GMA Projections



# Cowlitz County, 2022 GMA Projections Medium Series Age Distributions



# Douglas County, 2022 GMA Projections Medium Series Age Distributions



Ferry County, 2022 GMA Projections Medium Series Age Distributions



# Franklin County, 2022 GMA Projections Medium Series Age Distributions



# Garfield County, 2022 GMA Projections



# Grant County, 2022 GMA Projections Medium Series Age Distributions



#### Grays Harbor County, 2022 GMA Projections



#### Island County, 2022 GMA Projections Medium Series Age Distributions



# Jefferson County, 2022 GMA Projections Medium Series Age Distributions



#### King County, 2022 GMA Projections Medium Series Age Distributions



# Kitsap County, 2022 GMA Projections Medium Series Age Distributions



#### Kittitas County, 2022 GMA Projections Medium Series Age Distributions



#### Klickitat County, 2022 GMA Projections Medium Series Age Distributions



#### Lewis County, 2022 GMA Projections Medium Series Age Distributions



#### Lincoln County, 2022 GMA Projections Medium Series Age Distributions



# Mason County, 2022 GMA Projections Medium Series Age Distributions



# Okanogan County, 2022 GMA Projections



# Pacific County, 2022 GMA Projections Medium Series Age Distributions



#