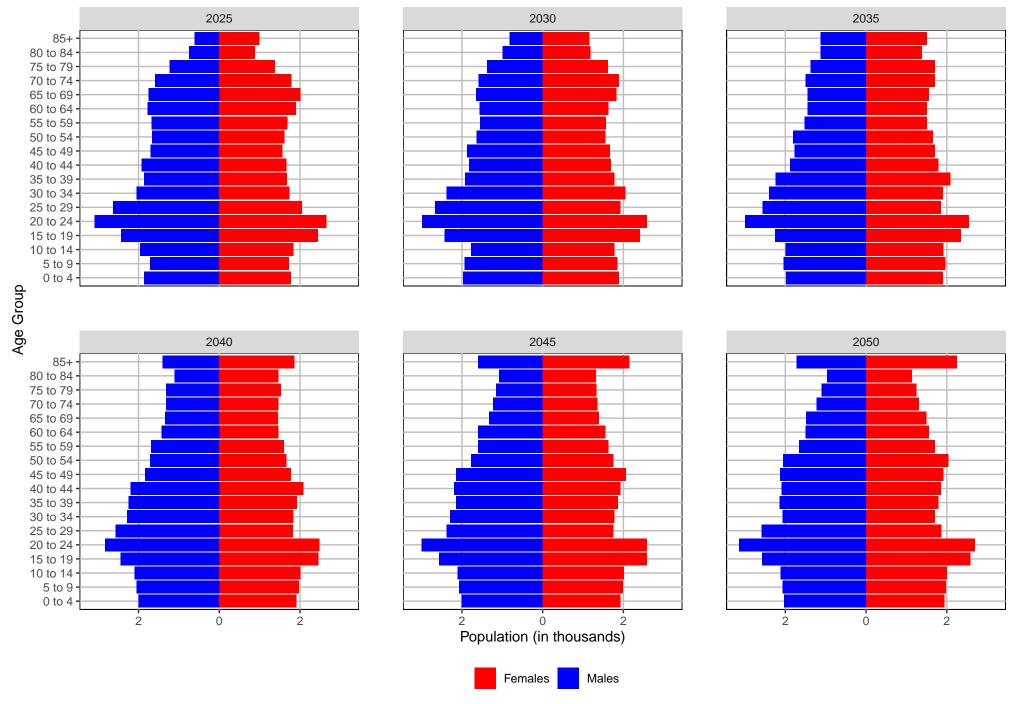

edium Series Age Distributions



# Okanogan County, 2022 GMA Projections



# Pacific County, 2022 GMA Projections Medium Series Age Distributions



#### Pend Oreille County, 2022 GMA Projections



# Pierce County, 2022 GMA Projections Medium Series Age Distributions



# San Juan County, 2022 GMA Projections



# Skagit County, 2022 GMA Projections Medium Series Age Distributions



#### Skamania County, 2022 GMA Projections



#### Snohomish County, 2022 GMA Projections



# Spokane County, 2022 GMA Projections Medium Series Age Distributions



# Stevens County, 2022 GMA Projections Medium Series Age Distributions



# Thurston County, 2022 GMA Projections Medium Series Age Distributions



#### Wahkiakum County, 2022 GMA Projections



#### Walla Walla County, 2022 GMA Projections



# Whatcom County, 2022 GMA Projections Medium Series Age Distributions



# Whitman County, 2022 GMA Projections Medium Series Age Distributions



# Yakima County, 2022 GMA Projections Medium Series Age Distributions



#### State Total, 2022 GMA Projections Medium Series Age Distributions