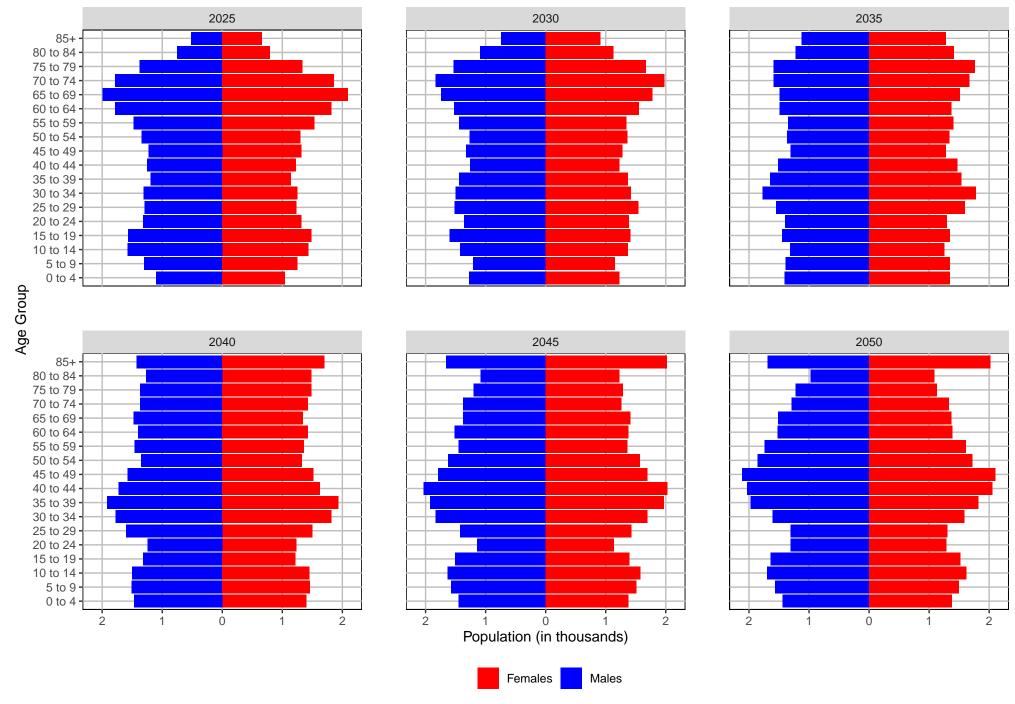

2022 GMA Projections Medium Series Age Distributions



#### Lincoln County, 2022 GMA Projections Medium Series Age Distributions



# Mason County, 2022 GMA Projections Medium Series Age Distributions



# Okanogan County, 2022 GMA Projections



# Pacific County, 2022 GMA Projections Medium Series Age Distributions



#### Pend Oreille County, 2022 GMA Projections



# Pierce County, 2022 GMA Projections Medium Series Age Distributions



# San Juan County, 2022 GMA Projections



# Skagit County, 2022 GMA Projections Medium Series Age Distributions



#### Skamania County, 2022 GMA Projections



#### Snohomish County, 2022 GMA Projections



# Spokane County, 2022 GMA Projections Medium Series Age Distributions



# Stevens County, 2022 GMA Projections Medium Series Age Distributions



# Thurston County, 2022 GMA Projections Medium Series Age Distributions



#### Wahkiakum County, 2022 GMA Projections



#### Walla Walla County, 2022 GMA Projections



# Whatcom County, 2022 GMA Projections Medium Series Age Distributions



# Whitman County, 2022 GMA Projections Medium Series Age Distributions



# Yakima County, 2022 GMA Projections Medium Series Age Distributions



#### State Total, 2022 GMA Projections Medium Series Age Distributions