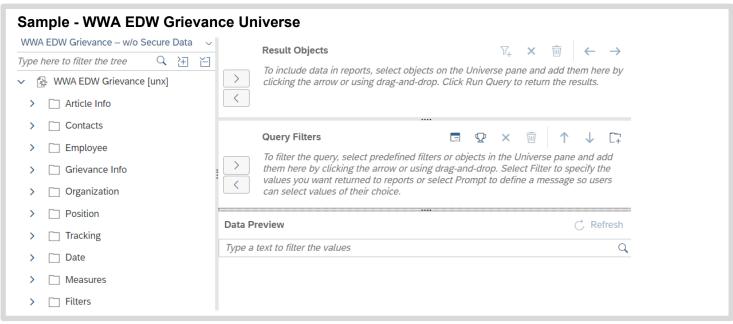

## **Grievance Universe**

Grievance universe provides information about grievances recorded and tracked in HRMS.

- ✓ Universe Name WWA EDW Grievance.unx
- Granularity Daily
- ✓ **Data Load** Monday Friday, by 6 a.m.
  - Data will not be loaded during HRMS Payroll Processing (Payroll day 3) or during State Holidays.
- ✓ Facts/Measures Number of grievances, with headcount measures.

#### Measure

Distinct Grievance Count

## **Headcount Measures**

- ✓ Age (Years)
- ✓ Distinct Employee Count
- ✓ Present Appointment (Years)
- ✓ Salary Annual
- ✓ Salary Monthly
- ✓ Salary Unit Amount
- ✓ Service Years (Anniversary)
- ✓ Service Years (Seniority)

### **Pre-defined Filters**

### **Date Filters**

- ✓ Current Calendar Year Month
- Last Calendar Day of Month Values
- ✓ Last Calendar Day of Quarter Values
- Last Calendar Day of Year Values
- ✓ Last Day of Fiscal Month Values
- ✓ Last Day of Fiscal Quarter Values
- ✓ Last Day of Fiscal Year Values
- ✓ Previous Calendar Year Month
- Previous Calendar Year Month Day

#### Other Filters

✓ None