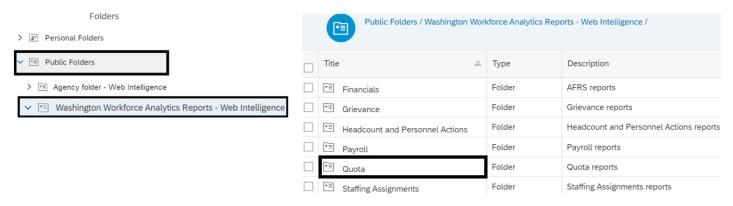

The standard report is located in the Washington Workforce Analytics Reports - Web Intelligence > Quota folder.