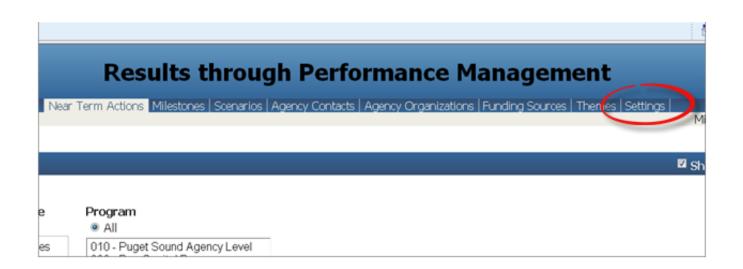

### Partnership Terminology Settings

To change to partnership specific settings:

Click on Settings Click on "Puget Sound Partnership Terminology" Click "Puget Sound" as the useage type Click the "Load Data" tab