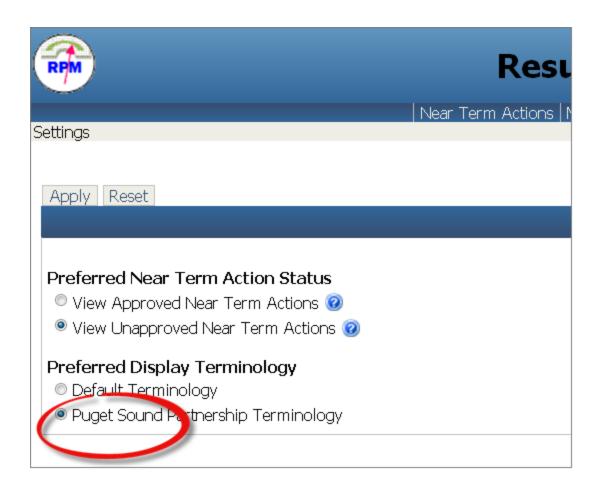

### Partnership Terminology Settings

To change to partnership specific settings:

Click on Settings Click on "Puget Sound Partnership Terminology" Click "Puget Sound" as the useage type Click the "Load Data" tab

\* Useage Type "Puget Sound" will always stay draft and is not submitted to OFM for approval.