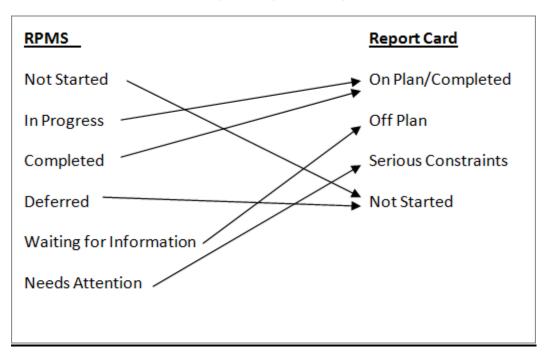

\*\*\* The "Overall NTA Status" milestone is the overall status that is shown in the PAA report card.

Check the Start, Target and Completed Dates for accuracy. Select a status from the drop down list

Type any comments in the Status Comment Box

\*\*\*If there is no status change: select a different status, save it, select the correct status again, and save again. This will update the status date stamp to the current date. Not doing so will show as "not reported" in the PAA report card.\*\*\*