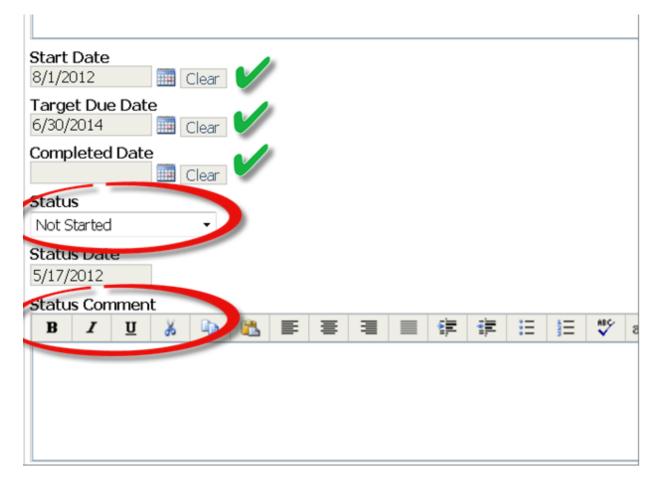

Scroll to the bottom of the page Check the box next to the "Overall NTA Status" Click Update

|    | Load Administ | extranships | Number #3 | Title                                                           | Status #1 Bodget Economic Recovery | GMAP Puget Sound Internal |
|----|---------------|-------------|-----------|-----------------------------------------------------------------|------------------------------------|---------------------------|
| 日: | 478           | 461         | 000571    | Milestone 2. Standard development and decision making framework | Not Started                        |                           |
|    | 478           | 461         | 000569    | Milestone 1: PSBC data                                          | Not Started                        | -                         |
| 88 | 478           | 461         | 000272    | Overall NTA Status                                              | Not Started                        |                           |

\*\*\* The "Overall NTA Status" milestone is the overall status that is shown in the PAA report card.

Check the Start, Target and Completed Dates for accuracy. Select a status from the drop down list

Type any comments in the Status Comment Box

\*\*\*If there is no status change: select a different status, save it, select the correct status again, and save again. This will update the status date stamp to the current date. Not doing so will show as "not reported" in the PAA report card.\*\*\*

Repeat as appropriate for the remaining milestones

Save changes to the status to return to the additional details screen.

| Or cancel to discard changes)                        |
|------------------------------------------------------|
| App/ Save Reset Open History Log Delete Cancel       |
| Milestone: 000272 - Overall NTA Status               |
| Number<br>000272                                     |
|                                                      |
| Overall NTA Status                                   |
| Description 🧕                                        |
| B I U 🐰 陷 🛍 🖺 🚍 🗮 🗏 🗐 🚏 ቹ 🖽 🖽 V ab+ MA Font v Size v |
|                                                      |
|                                                      |
|                                                      |
|                                                      |
|                                                      |
|                                                      |