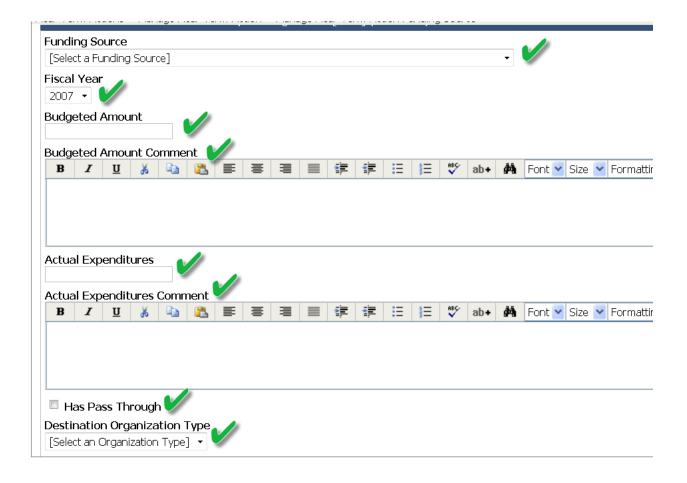

#### Scroll to the bottom. Enter Total Cost Estimate and Comments Add/Update Funding sources

| Organizations                             |                              |          |         |                    |             |          |  |
|-------------------------------------------|------------------------------|----------|---------|--------------------|-------------|----------|--|
| 0 Records                                 |                              |          |         |                    |             |          |  |
| Add Update Remove No records to display.  | lear Sort Reset Default Sort |          |         |                    |             |          |  |
| Total Cost Estimate Amou                  |                              |          |         |                    |             |          |  |
| Total Cost Estimate Amou                  | t Compart                    |          |         |                    |             |          |  |
| BUU                                       |                              | i# i≣ i≣ | 🏹 ab+ 🗛 | Font V Size V Form | natting 🗸 🚣 | <b>.</b> |  |
|                                           |                              |          |         |                    |             |          |  |
|                                           |                              |          |         |                    |             |          |  |
|                                           |                              |          |         |                    |             |          |  |
|                                           |                              |          |         |                    |             |          |  |
| Funding Sources                           |                              |          |         |                    |             |          |  |
| 0 Records                                 |                              |          |         |                    |             |          |  |
| Add Lipdate Remove No records to display. | lear Sort Reset Default Sort |          |         |                    |             |          |  |
|                                           |                              |          |         |                    |             |          |  |
|                                           |                              |          |         |                    |             |          |  |
|                                           |                              |          |         |                    |             |          |  |