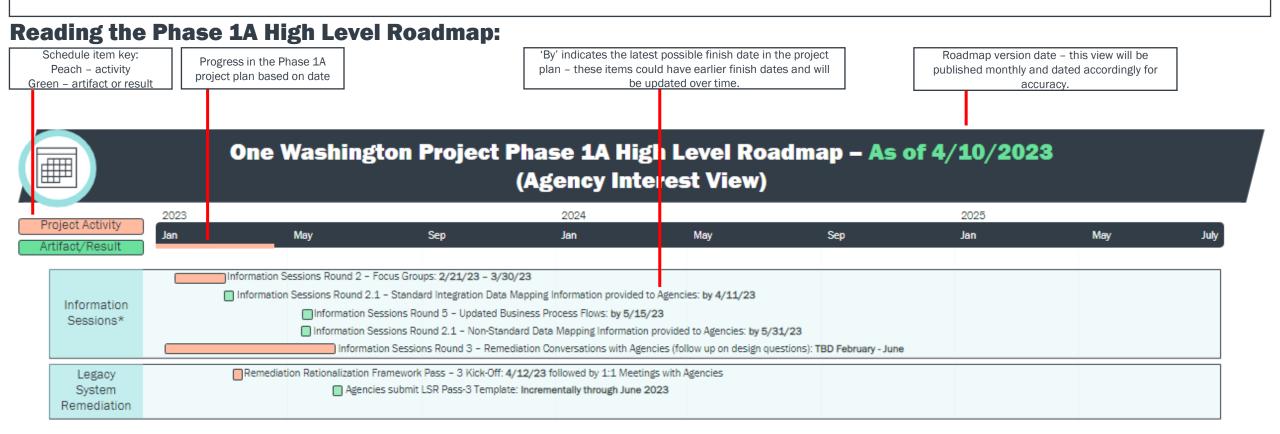

## One Washington Project Phase 1A High Level Roadmap (Agency Interest View)

The One Washington Project Phase 1A High Level Roadmap is a visual representation of some of the key works of the State of Washington's implementation of <a href="Workday financials">Workday financials</a>. This view includes both project activities and artifacts or results of project work. Other interest views of the project schedule will be made available that include these and/or other activities and artifacts, such as agency work with Organizational Change Management.