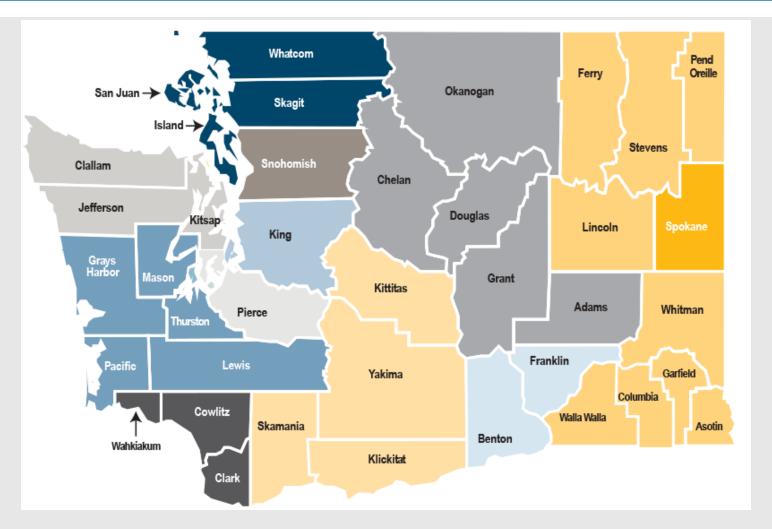

### WorkSource

#### The Path to Employment







WorkSource Vancouver 204 SE Stonemill Drive Suite 215 Vancouver, WA 98684

HOURS: M-F Open 8 am to 5pm except Wednesday opening at 9:30 am



A proud partner of the American Job Center network

WorkSource is an equal opportunity employer/program. Auxiliary aids and services are available upon request to individuals with disabilities. Washington Relay Service: 711

### **About Us**

### **Our Commitment**

- To raise the skill level of the whole workforce.
- To ensure we are equipping people with the skills and qualifications that they need to achieve their full potential.
- To support our local businesses and the economy.



# Workforce Development Areas





### **Our Staff**

### **Face-to-face support**

- Workshops for job readiness
- Skills assessment
- Free employment resources
- Training
- Wage & Labor Market information
- Meet employers



### **Veterans**

- Priority service at check-in
- Veteran focused job fairs with local employers
- If eligible, intensive case management





### **Programs**

# **Basic Food Employment and Training Program**

- Create a dynamic resume
- Improve your interview skills
- Search for and find jobs
- Evaluate career options
- Attain new job skills
- Start a career





### WorkFirst

# Temporary Assistance for Needy Families (TANF)

Assist recipients with:

Training opportunities

Education in money management

Skills to obtain quality employment



# **Specialty Workshops**

- Education and Training